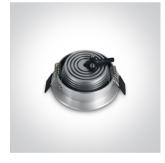

### **Product** Datasheet

04 Recessed Spots Adjustable LED>The 3xLED Round Spots Aluminium

11103LB/D/35

3W LED adjustable recessed spot, IP20.

Requires 350mA driver.

Complies with standard EN60598-1 and any other specific standards.

#### Gallery

Must be ordered separately

89004

89004T

| Item Group           | 04 Recessed Spots Adjustable LED |
|----------------------|----------------------------------|
| Family               | The 3xLED Round Spots Aluminium  |
| Order Code           | 11103LB/D/35                     |
| Colour               | Black                            |
| Material             | Aluminium                        |
| Shape                | Circular                         |
| Height               | 40mm                             |
| Diameter             | 80mm                             |
| Cutout Hole Diameter | 70mm                             |
| Recessed Ceiling     | Yes                              |
| Depth Required       | 50mm                             |
| Indoor               | Yes                              |
| Adjustable           | 1 Direction                      |