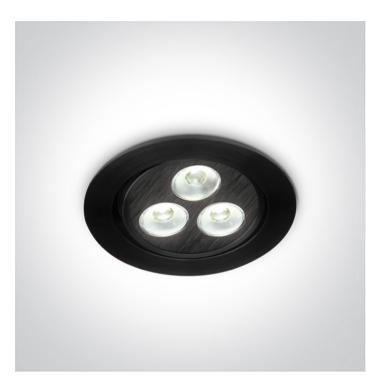

### **Product** Datasheet

04 Recessed Spots Adjustable LED>The 3xLED Round Spots Aluminium

11103LB/D/35

3W LED adjustable recessed spot, IP20.

Requires 350mA driver.

Complies with standard EN60598-1 and any other specific standards.

#### Gallery

Must be ordered separately

89004

89004T

| Item Group           | 04 Recessed Spots Adjustable LED |
|----------------------|----------------------------------|
| Family               | The 3xLED Round Spots Aluminium  |
| Order Code           | 11103LB/D/35                     |
| Colour               | Black                            |
| Material             | Aluminium                        |
| Shape                | Circular                         |
| Height               | 40mm                             |
| Diameter             | 80mm                             |
| Cutout Hole Diameter | 70mm                             |
| Recessed Ceiling     | Yes                              |
| Depth Required       | 50mm                             |
| Indoor               | Yes                              |
| Adjustable           | 1 Direction                      |