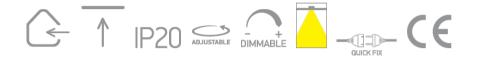

### **Product** Datasheet

04 Recessed Spots Adjustable LED>The 3xLED Round Spots Aluminium

11103LB/D/35

3W LED adjustable recessed spot, IP20.

Requires 350mA driver.

Complies with standard EN60598-1 and any other specific standards.

#### **Electrical Characteristics**

| Fitting       |                  |
|---------------|------------------|
| Input Type    | Constant Current |
| Input Current | 350mA            |
| Safety Class  |                  |
| Power(Watts)  | ЗW               |
| IP Rating     | IP20             |
| Light Source  | LED built in     |
| LED Number    | 3                |
| Cable Length  | 40cm             |
| F Mark        | F                |
|               |                  |