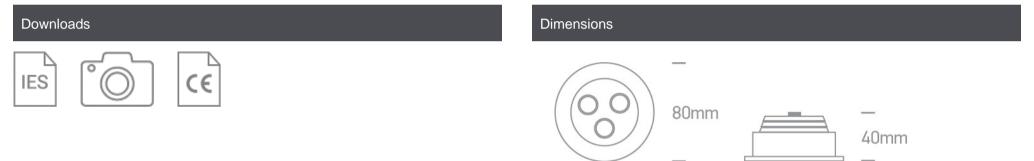

#### Gallery

Must be ordered separately

89004

89004T

| Item Group           | 04 Recessed Spots Adjustable LED |
|----------------------|----------------------------------|
| Family               | The 3xLED Round Spots Aluminium  |
| Order Code           | 11103LB/D/35                     |
| Colour               | Black                            |
| Material             | Aluminium                        |
| Shape                | Circular                         |
| Height               | 40mm                             |
| Diameter             | 80mm                             |
| Cutout Hole Diameter | 70mm                             |
| Recessed Ceiling     | Yes                              |
| Depth Required       | 50mm                             |
| Indoor               | Yes                              |
| Adjustable           | 1 Direction                      |