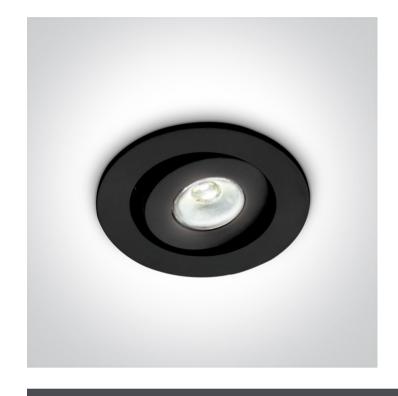

# **Product Datasheet**

www.1-light.eu

04 Recessed Spots Adjustable LED>The 1W Mini Series Aluminium

11101B/D/15

1W LED adjustable recessed spot, mini series range, IP20.

Requires 350mA driver.

Complies with standard EN60598-1 and any other specific standards.

#### **Physical Specification**

| Item Group | 04 Recessed Spots Adjustable LED |
|------------|----------------------------------|
| Family     | The 1W Mini Series Aluminium     |
| Order Code | 11101B/D/15                      |
| Colour     | Black                            |
| Material   | Aluminium                        |
| Shape      | Circular                         |