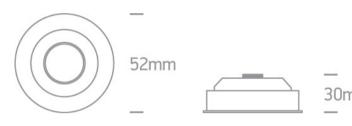

| Height               | 30mm        | Pobrano z mamadecor.pl |
|----------------------|-------------|------------------------|
| Diameter             | 52mm        |                        |
| Cutout Hole Diameter | 45mm        |                        |
| Recessed Ceiling     | Yes         |                        |
| Depth Required       | 40mm        |                        |
| Indoor               | Yes         |                        |
| Adjustable           | 1 Direction |                        |
|                      |             |                        |