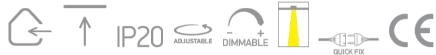

### **Electrical Characteristics**

| Fitting       |                  |
|---------------|------------------|
| Input Type    | Constant Current |
| Input Current | 350mA            |
| Safety Class  | ŢII N            |
| Power(Watts)  | 1W               |
| IP Rating     | IP20             |
| Light Source  | LED built in     |
| LED Number    | 1                |
| Cable Length  | 40cm             |
| F Mark        | F                |

| Illumination Data    |        |
|----------------------|--------|
| Colour Temperature   | 6000K  |
| Lumen Output         | 60lm   |
| Light Efficiency     | 60lm/W |
| Beam Angle           | 15°    |
| Illumination Diagram |        |