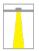

| Illumination Data    |        |
|----------------------|--------|
| Colour Temperature   | 6000K  |
| Lumen Output         | 60lm   |
| Light Efficiency     | 60lm/W |
| Beam Angle           | 15°    |
| Illumination Diagram |        |