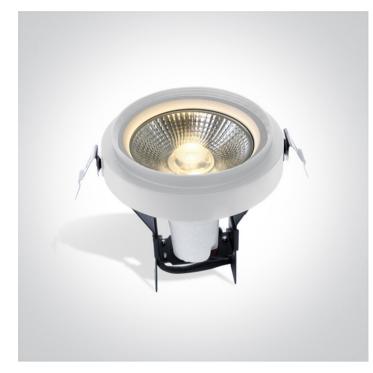

### 11070TR/W

Trimless Multi system module PAR30 with E27 lampholder.

Complies with standard EN60598-1 and any other specific standards.

| Downloads              | Dimensions |
|------------------------|------------|
| Ô                      | 120mm      |
| Physical Specification |            |

#### Physical Specificatior

| Item Group | 05 Downlights                 |
|------------|-------------------------------|
| Family     | Trimless Multi System Modules |
| Order Code | 11070TR/W                     |
| Colour     | White                         |
| Material   | Die Cast                      |
| Shape      | Circular                      |
| Height     | 143mm                         |

| Diameter         | 120mm        |
|------------------|--------------|
| Recessed Ceiling | Yes          |
| Indoor           | Yes          |
| Adjustable       | 2 Directions |

| Gear             | No               |
|------------------|------------------|
|                  |                  |
| Fitting + Driver |                  |
| Input Voltage    | 100-240V         |
| 50 Hz            | Yes              |
| 60 Hz            | Yes              |
| Safety Class     |                  |
| Power(Watts)     | 70W              |
| IP Rating        | IP20             |
| Light Source     | Replaceable lamp |
| Lamp Holder      | E27              |
| Number of Lamps  | 1                |
| Dimmable         | N/A              |
| Cable Length     | 30cm             |
| F Mark           | F                |