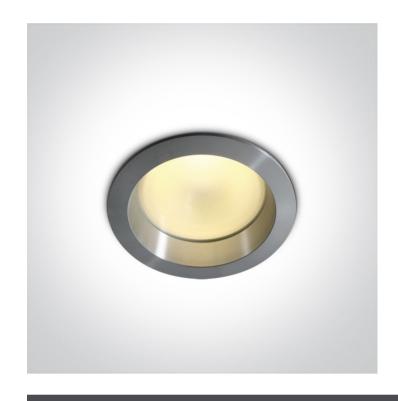

# **Product Datasheet**

www.1-light.eu

06 Downlights Fixed LED>Dark Light Downlights Aluminium

## 10115E/AL/C



15W LED Dark Light recessed spot IP40.

Requires 700mA driver.

Complies with standard EN60598-1 and any other specific standards.















Downloads





Dimensions



#### Gallery



#### Must be ordered separately



89015A



89015AT

### Physical Specification

| Item Group           | 06 Downlights Fixed LED         |
|----------------------|---------------------------------|
| Family               | Dark Light Downlights Aluminium |
| Order Code           | 10115E/AL/C                     |
| Colour               | Aluminium                       |
| Material             | Natural Aluminium               |
| Shape                | Circular                        |
| Height               | 135mm                           |
| Diameter             | 139mm