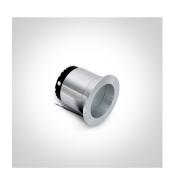

## 10115E/AL/C

15W LED Dark Light recessed spot IP40.

Requires 700mA driver.

Complies with standard EN60598-1 and any other specific standards.

Downloads

Dimensions

#### Gallery