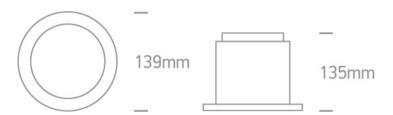

### Physical Specification

| Item Group           | 06 Downlights Fixed LED         |
|----------------------|---------------------------------|
| Family               | Dark Light Downlights Aluminium |
| Order Code           | 10115E/AL/C                     |
| Colour               | Aluminium                       |
| Material             | Natural Aluminium               |
| Shape                | Circular                        |
| Height               | 135mm                           |
| Diameter             | 139mm                           |
| Cutout Hole Diameter | 125mm                           |
| Recessed Ceiling     | Yes                             |
| Depth Required       | 150mm                           |
| Indoor               | Yes                             |
| Adjustable           | No                              |