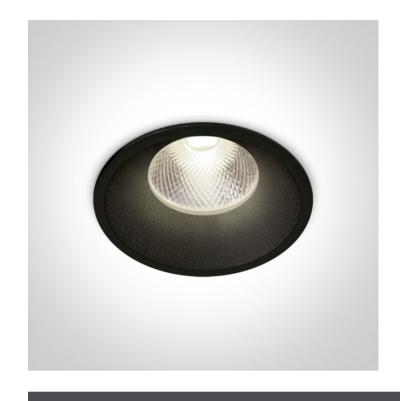

## 10112TD/B/C

12W Recessed Dark Light LED spot with removable head, IP20.

Complete with 300mA driver.

Complies with standard EN60598-1 and any other specific standards.

Downloads

Dimensions

90mm

80mm

## **Physical Specification**

| Item Group           | 02 Recessed Spots Fixed LED |
|----------------------|-----------------------------|
| Family               | The 12W Dark Light Range    |
| Order Code           | 10112TD/B/C                 |
| Colour               | Black                       |
| Material             | Die Cast                    |
| Shape                | Circular                    |
| Height               | 80mm                        |
| Diameter             | 90mm                        |
| Cutout Hole Diameter | 82mm                        |
| Recessed Ceiling     | Yes                         |
| Depth Required       | 100mm                       |
| Indoor               | Yes                         |