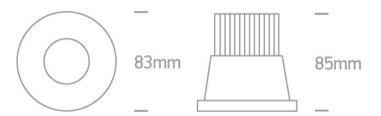

#### Dimensions

#### Physical Specification

| Item Group           | 02 Recessed Spots Fixed LED |
|----------------------|-----------------------------|
| Family               | The 12W COB IP65 Range      |
| Order Code           | 10112P/B/W                  |
| Colour               | Black                       |
| Material             | Die Cast                    |
| Shape                | Circular                    |
| Height               | 85mm                        |
| Diameter             | 83mm                        |
| Cutout Hole Diameter | 68mm                        |
| Recessed Ceiling     | Yes                         |
| Depth Required       | 105mm                       |
| Indoor               | Yes                         |
| Outdoor              | Yes                         |
| Adjustable           | No                          |