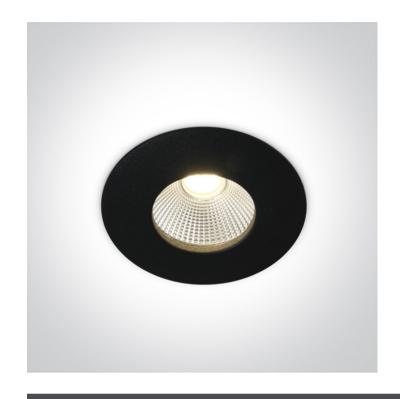

#### Gallery

#### Physical Specification

| Item Group           | 02 Recessed Spots Fixed LED |
|----------------------|-----------------------------|
| Family               | The 12W COB IP65 Range      |
| Order Code           | 10112P/B/W                  |
| Colour               | Black                       |
| Material             | Die Cast                    |
| Shape                | Circular                    |
| Height               | 85mm                        |
| Diameter             | 83mm                        |
| Cutout Hole Diameter | 68mm                        |
| Recessed Ceiling     | Yes                         |
| Depth Required       | 105mm                       |
| Indoor               | Yes                         |
| Outdoor              | Yes                         |
| Adjustable           | No                          |