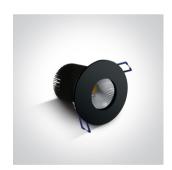

#### Gallery

#### Physical Specification

| Item Group           | 02 Recessed Spots Fixed LED |
|----------------------|-----------------------------|
| Family               | The 12W COB IP65 Range      |
| Order Code           | 10112P/B/W                  |
| Colour               | Black                       |
| Material             | Die Cast                    |
| Shape                | Circular                    |
| Height               | 85mm                        |
| Diameter             | 83mm                        |
| Cutout Hole Diameter | 68mm                        |
| Recessed Ceiling     | Yes                         |
| Depth Required       | 105mm                       |
| Indoor               | Yes                         |
| Outdoor              | Yes                         |
| Adjustable           | No                          |