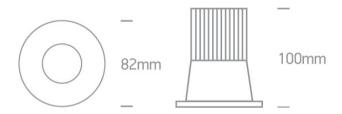

#### Dimensions

#### **Physical Specification**

Item Group

02 Recessed Spots Fixed LED

| Family               | The 12W COB IP65 | Pobrano z mamadecor.pl |
|----------------------|------------------|------------------------|
| Order Code           | 10112TP/W/W      |                        |
| Colour               | White            |                        |
| Material             | Die Cast         |                        |
| Shape                | Circular         |                        |
| Height               | 100mm            |                        |
| Diameter             | 82mm             |                        |
| Cutout Hole Diameter | 75mm             |                        |
| Recessed Ceiling     | Yes              |                        |
| Depth Required       | 110mm            |                        |
| Indoor               | Yes              |                        |
| Adjustable           | No               |                        |
|                      |                  |                        |