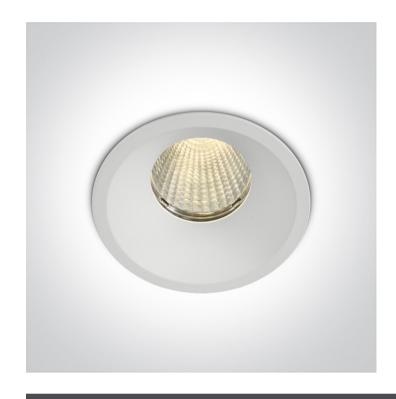

# 10112TP/W/W

12W COB LED recessed spot, IP65, for general application. Suitable for bathroom installation.

Requires 700mA constant current driver.

Complies with standard EN60598-1 and any other specific standards.

#### **Physical Specification**

Item Group

02 Recessed Spots Fixed LED

| Family               | The 12W COB IP65 | Pobrano z mamadecor.pl |
|----------------------|------------------|------------------------|
| Order Code           | 10112TP/W/W      |                        |
| Colour               | White            |                        |
| Material             | Die Cast         |                        |
| Shape                | Circular         |                        |
| Height               | 100mm            |                        |
| Diameter             | 82mm             |                        |
| Cutout Hole Diameter | 75mm             |                        |
| Recessed Ceiling     | Yes              |                        |
| Depth Required       | 110mm            |                        |
| Indoor               | Yes              |                        |
| Adjustable           | No               |                        |
|                      |                  |                        |