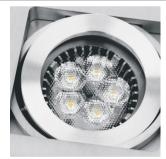

# **Product Datasheet**

www.1-light.eu

03 Recessed Spots Adjustable>The Natural Aluminium Square

51205B/AL



Natural Aluminium square Recessed adjustable MR16 spot with GU5.3 lampholder.

Complies with standard EN60598-1 and any other specific standards.



Downloads







Dimensions



#### Gallery





#### **Physical Specification**

| Item Group | 03 Recessed Spots Adjustable |
|------------|------------------------------|
| Family     | The Natural Aluminium Square |
| Order Code | 51205B/AL                    |
| Colour     | Aluminium                    |
| Material   | Natural Aluminium            |
| Shape      | Rectangular                  |
| Length     | 174mm                        |

| Width              | 86mm Pobrano z mamadecor.pl |
|--------------------|-----------------------------|
| Height             | 35mm                        |
| Cutout Hole Width  | 77mm                        |
| Cutout Hole Length | 167mm                       |
| Recessed Ceiling   | Yes                         |
| Depth Required     | 70mm                        |
| Indoor             |