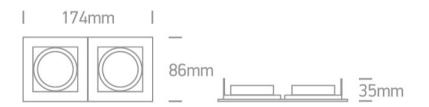

Downloads

Dimensions

#### **Physical Specification**

| Item Group | 03 Recessed Spots Adjustable |
|------------|------------------------------|
| Family     | The Natural Aluminium Square |
| Order Code | 51205B/AL                    |
| Colour     | Aluminium                    |
| Material   | Natural Aluminium            |
| Shape      | Rectangular                  |
| Length     | 174mm                        |

| Width              | 86mm Pobrano z mamadecor.pl |
|--------------------|-----------------------------|
| Height             | 35mm                        |
| Cutout Hole Width  | 77mm                        |
| Cutout Hole Length | 167mm                       |
| Recessed Ceiling   | Yes                         |
| Depth Required     | 70mm                        |
| Indoor             | Yes                         |
| Adjustable         | 2 Directions                |
|                    |                             |