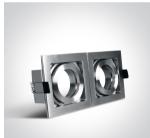

#### Gallery

# **Product Datasheet**

www.1-light.eu

03 Recessed Spots Adjustable>The Natural Aluminium Square

51205B/AL

Natural Aluminium square Recessed adjustable MR16 spot with GU5.3 lampholder.

Complies with standard EN60598-1 and any other specific standards.