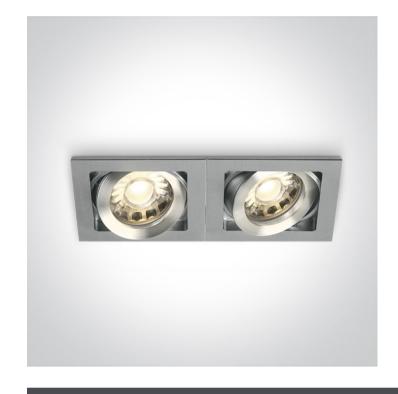

#### Gallery

# **Product Datasheet**

www.1-light.eu

03 Recessed Spots Adjustable>The Natural Aluminium Square

51205B/AL

Natural Aluminium square Recessed adjustable MR16 spot with GU5.3 lampholder.

Complies with standard EN60598-1 and any other specific standards.