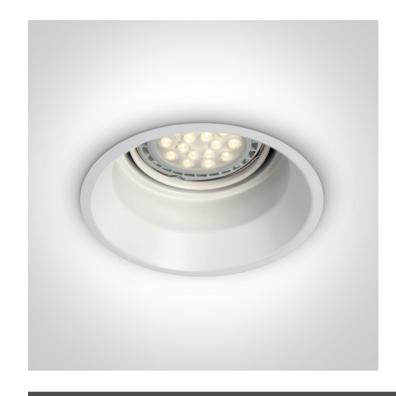

### 10110T/W

Dark Light Recessed R111 spot with G53 lampholder.

Complies with standard EN60598-1 and any other specific standards.

Downloads

Dimensions

#### Gallery

#### **Physical Specification**

| Item Group | 01 Recessed Spots Fixed |
|------------|-------------------------|
| Family     | The Dark Light Range    |
| Order Code | 10110T/W                |
| Colour     | White                   |
| Material   | Pressed Metal           |
| Shape      | Circular                |
| Height     | 170mm                   |