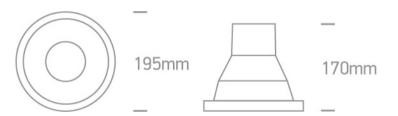

#### **Physical Specification**

| Item Group | 01 Recessed Spots Fixed |
|------------|-------------------------|
| Family     | The Dark Light Range    |
| Order Code | 10110T/W                |
| Colour     | White                   |
| Material   | Pressed Metal           |
| Shape      | Circular                |
| Height     | 170mm                   |

| Diameter             | 195mm Pobrano z mamadecor.pl |
|----------------------|------------------------------|
| Cutout Hole Diameter | 175mm                        |
| Recessed Ceiling     | Yes                          |
| Depth Required       | 210mm                        |
| Indoor               | Yes                          |
| Adjustable           | No                           |
|                      |                              |