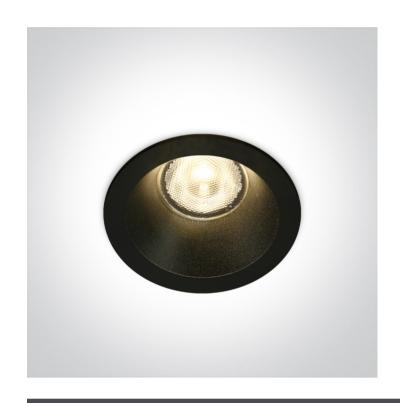

## 10107WP/B/W

7W COB LED recessed spot suitable for indoor and outdoor installation, IP65.

Requires 700mA driver.

Complies with standard EN60598-1 and any other specific standards.

Downloads

Dimensions

70mm

#### **Physical Specification**

Item Group

02 Recessed Spots Fixed LED

| Family               | The 7W COB IP65 Range Pobrano z mamadecor.pl |
|----------------------|----------------------------------------------|
| Order Code           | 10107WP/B/W                                  |
| Colour               | Black                                        |
| Material             | Die Cast                                     |
| Shape                | Circular                                     |
| Height               | 70mm                                         |
| Diameter             | 67mm                                         |
| Cutout Hole Diameter | 56mm                                         |
| Recessed Ceiling     | Yes                                          |
| Depth Required       | 100mm                                        |
| Indoor               | Yes                                          |
| Adjustable           | No                                           |
|                      |                                              |