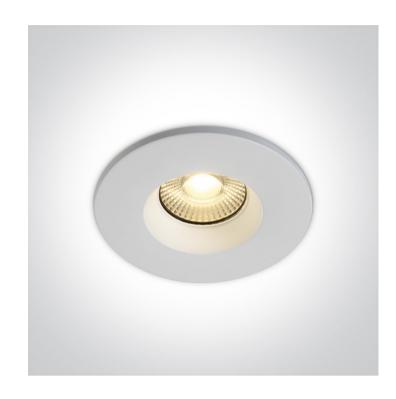

## 10107DFV/W

7W COB LED Fire Rated recessed Spot, IP65 with variable CCT, 2700K-3000K-4000K.

Supplied with Triac dimmable LED driver.

Complete with white ring.

Complies with standard EN60598-1 and any other specific standards.

#### **Physical Specification**

Item Group

02 Recessed Spots Fixed LED

| Family                     | The Fire Rated IP65 Range Pobrano z mamadecor. | ol |
|----------------------------|------------------------------------------------|----|
| Order Code                 | 10107DFV/W                                     |    |
| Colour                     | White                                          |    |
| Material                   | Metal                                          |    |
| Shape                      | Circular                                       |    |
| Height                     | 65mm                                           |    |
| Diameter                   | 78mm                                           |    |
| Cutout Hole Diameter       | 65mm                                           |    |
| Recessed Ceiling           | Yes                                            |    |
| Depth Required             | 80mm                                           |    |
| Indoor                     | Yes                                            |    |
| Outdoor                    | Yes                                            |    |
| Adjustable                 | No                                             |    |
|                            |                                                |    |
| Electrical Characteristics |                                                |    |
|                            |                                                | I  |
| Gear                       | Built In                                       |    |
|                            |                                                |    |
| Fitting + Driver           |                                                |    |
| Input Voltage              | 220-240V                                       |    |
| 50 Hz                      | Yes                                            |    |
| 60 Hz                      | Yes                                            |    |
| Safety Class               |                                                |    |
| Power(Watts)               | 7W                                             |    |
| IP Rating                  | IP65                                           |    |
| Light Source               | LED built in                                   |    |
| Dimmable                   | Yes                                            |    |
| Dimmer type                | Triac                                          |    |
| F Mark                     | F                                              |    |
|                            |                                                |    |
| Fitting                    |                                                |    |
| Input Type                 | Constant Current                               |    |