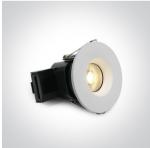

## 10107DFV/W

7W COB LED Fire Rated recessed Spot, IP65 with variable CCT, 2700K-3000K-4000K.

Supplied with Triac dimmable LED driver.

Complete with white ring.

Complies with standard EN60598-1 and any other specific standards.

#### Gallery

#### **Physical Specification**

Item Group

02 Recessed Spots Fixed LED

| Family                     | The Fire Rated IP65 Range Pobrano z mamadecor. | ol |
|----------------------------|------------------------------------------------|----|
| Order Code                 | 10107DFV/W                                     |    |
| Colour                     | White                                          |    |
| Material                   | Metal                                          |    |
| Shape                      | Circular                                       |    |
| Height                     | 65mm                                           |    |
| Diameter                   | 78mm                                           |    |
| Cutout Hole Diameter       | 65mm                                           |    |
| Recessed Ceiling           | Yes                                            |    |
| Depth Required             | 80mm                                           |    |
| Indoor                     | Yes                                            |    |
| Outdoor                    | Yes                                            |    |
| Adjustable                 | No                                             |    |
|                            |                                                |    |
| Electrical Characteristics |                                                |    |
|                            |                                                | I  |
| Gear                       | Built In                                       |    |
|                            |                                                |    |
| Fitting + Driver           |                                                |    |
| Input Voltage              | 220-240V                                       |    |
| 50 Hz                      | Yes                                            |    |
| 60 Hz                      | Yes                                            |    |
| Safety Class               |                                                |    |
| Power(Watts)               | 7W                                             |    |
| IP Rating                  | IP65                                           |    |
| Light Source               | LED built in                                   |    |
| Dimmable                   | Yes                                            |    |
| Dimmer type                | Triac                                          |    |
| F Mark                     | F                                              |    |
|                            |                                                |    |
| Fitting                    |                                                |    |
| Input Type                 | Constant Current                               |    |