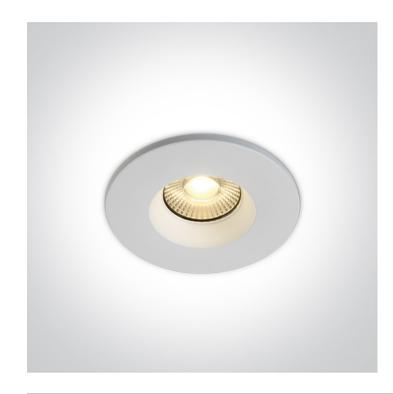

# **Product Datasheet**

www.1-light.eu

02 Recessed Spots Fixed LED>The Fire Rated IP65 Range

10107DF/W

7W COB LED Fire Rated recessed Spot, IP65.

Supplied with Triac dimmable LED driver.

Complete with white ring.

### **Physical Specification**

Item Group

02 Recessed Spots Fixed LED

Family

The Fire Rated IP65 Range

| Order Code                                                                                                      | 10107DF/W                                    | Pobrano z mamadecor.pl |
|-----------------------------------------------------------------------------------------------------------------|----------------------------------------------|------------------------|
| Colour                                                                                                          | White                                        |                        |
| Material                                                                                                        | Metal                                        |                        |
| Shape                                                                                                           | Circular                                     |                        |
| Height                                                                                                          | 65mm                                         |                        |
| Diameter                                                                                                        | 78mm                                         |                        |
| Cutout Hole Diameter                                                                                            | 65mm                                         |                        |
| Recessed Ceiling                                                                                                | Yes                                          |                        |
| Depth Required                                                                                                  | 80mm                                         |                        |
| Indoor                                                                                                          | Yes                                          |                        |
| Outdoor                                                                                                         | Yes                                          |                        |
| Adjustable                                                                                                      | No                                           |                        |
|                                                                                                                 |                                              |                        |
| Electrical Characteristics                                                                                      |                                              |                        |
|                                                                                                                 |                                              |                        |
| Gear                                                                                                            | Built In                                     |                        |
|                                                                                                                 |                                              |                        |
| End and But and                                                                                                 |                                              |                        |
| Fitting + Driver                                                                                                |                                              |                        |
| Fitting + Driver Input Voltage                                                                                  | 220-240V                                     |                        |
|                                                                                                                 | 220-240V<br>Yes                              |                        |
| Input Voltage                                                                                                   |                                              |                        |
| Input Voltage 50 Hz                                                                                             | Yes                                          |                        |
| Input Voltage 50 Hz 60 Hz                                                                                       | Yes                                          |                        |
| Input Voltage  50 Hz  60 Hz  Safety Class                                                                       | Yes                                          |                        |
| Input Voltage  50 Hz  60 Hz  Safety Class  Power(Watts)                                                         | Yes Yes 7W                                   |                        |
| Input Voltage  50 Hz  60 Hz  Safety Class  Power(Watts)  IP Rating                                              | Yes Yes  7W  IP65                            |                        |
| Input Voltage  50 Hz  60 Hz  Safety Class  Power(Watts)  IP Rating  Light Source                                | Yes  Yes  7W  IP65  LED built in             |                        |
| Input Voltage  50 Hz  60 Hz  Safety Class  Power(Watts)  IP Rating  Light Source  Dimmable                      | Yes  Yes  7W  IP65  LED built in  Yes        |                        |
| Input Voltage  50 Hz  60 Hz  Safety Class  Power(Watts)  IP Rating  Light Source  Dimmable  Dimmer type         | Yes  Yes  7W  IP65  LED built in  Yes  Triac |                        |
| Input Voltage  50 Hz  60 Hz  Safety Class  Power(Watts)  IP Rating  Light Source  Dimmable  Dimmer type         | Yes  Yes  7W  IP65  LED built in  Yes  Triac |                        |
| Input Voltage  50 Hz  60 Hz  Safety Class  Power(Watts)  IP Rating  Light Source  Dimmable  Dimmer type  F Mark | Yes  Yes  7W  IP65  LED built in  Yes  Triac |                        |