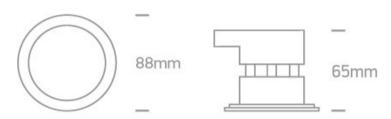

## Dimensions

### **Physical Specification**

Item Group

02 Recessed Spots Fixed LED

Family

The Fire Rated IP65 Range

| Order Code                                                                                                      | 10107DF/W                                    | Pobrano z mamadecor.pl |
|-----------------------------------------------------------------------------------------------------------------|----------------------------------------------|------------------------|
| Colour                                                                                                          | White                                        |                        |
| Material                                                                                                        | Metal                                        |                        |
| Shape                                                                                                           | Circular                                     |                        |
| Height                                                                                                          | 65mm                                         |                        |
| Diameter                                                                                                        | 78mm                                         |                        |
| Cutout Hole Diameter                                                                                            | 65mm                                         |                        |
| Recessed Ceiling                                                                                                | Yes                                          |                        |
| Depth Required                                                                                                  | 80mm                                         |                        |
| Indoor                                                                                                          | Yes                                          |                        |
| Outdoor                                                                                                         | Yes                                          |                        |
| Adjustable                                                                                                      | No                                           |                        |
|                                                                                                                 |                                              |                        |
| Electrical Characteristics                                                                                      |                                              |                        |
|                                                                                                                 |                                              |                        |
| Gear                                                                                                            | Built In                                     |                        |
|                                                                                                                 |                                              |                        |
| End and But and                                                                                                 |                                              |                        |
| Fitting + Driver                                                                                                |                                              |                        |
| Fitting + Driver Input Voltage                                                                                  | 220-240V                                     |                        |
|                                                                                                                 | 220-240V<br>Yes                              |                        |
| Input Voltage                                                                                                   |                                              |                        |
| Input Voltage 50 Hz                                                                                             | Yes                                          |                        |
| Input Voltage 50 Hz 60 Hz                                                                                       | Yes                                          |                        |
| Input Voltage  50 Hz  60 Hz  Safety Class                                                                       | Yes                                          |                        |
| Input Voltage  50 Hz  60 Hz  Safety Class  Power(Watts)                                                         | Yes Yes 7W                                   |                        |
| Input Voltage  50 Hz  60 Hz  Safety Class  Power(Watts)  IP Rating                                              | Yes Yes  7W  IP65                            |                        |
| Input Voltage  50 Hz  60 Hz  Safety Class  Power(Watts)  IP Rating  Light Source                                | Yes  Yes  7W  IP65  LED built in             |                        |
| Input Voltage  50 Hz  60 Hz  Safety Class  Power(Watts)  IP Rating  Light Source  Dimmable                      | Yes  Yes  7W  IP65  LED built in  Yes        |                        |
| Input Voltage  50 Hz  60 Hz  Safety Class  Power(Watts)  IP Rating  Light Source  Dimmable  Dimmer type         | Yes  Yes  7W  IP65  LED built in  Yes  Triac |                        |
| Input Voltage  50 Hz  60 Hz  Safety Class  Power(Watts)  IP Rating  Light Source  Dimmable  Dimmer type         | Yes  Yes  7W  IP65  LED built in  Yes  Triac |                        |
| Input Voltage  50 Hz  60 Hz  Safety Class  Power(Watts)  IP Rating  Light Source  Dimmable  Dimmer type  F Mark | Yes  Yes  7W  IP65  LED built in  Yes  Triac |                        |