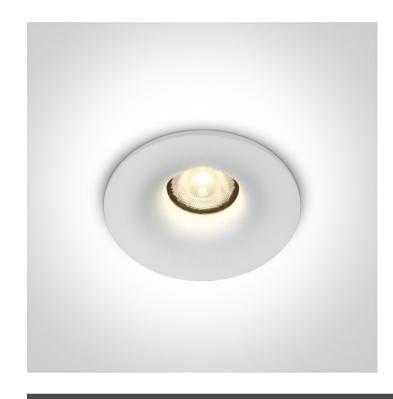

#### Gallery

### Physical Specification

| Item Group           | 02 Recessed Spots Fixed LED |
|----------------------|-----------------------------|
| Family               | The 7W COB IP65 Range       |
| Order Code           | 10107DB/W/W                 |
| Colour               | White                       |
| Material             | Aluminium                   |
| Shape                | Circular                    |
| Height               | 64mm                        |
| Diameter             | 80mm                        |
| Cutout Hole Diameter | 60mm                        |
| Recessed Ceiling     | Yes                         |
| Depth Required       | 80mm                        |
| Indoor               | Yes                         |
| Outdoor              | Yes                         |
| Adjustable           | No                          |