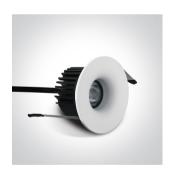

# 10107DB/W/W

7W COB LED recessed spot suitable for indoor and outdoor installation, IP65.

Requires 700mA driver.

Complies with standard EN60598-1 and any other specific standards.

Downloads

### Physical Specification

| Item Group           | 02 Recessed Spots Fixed LED |
|----------------------|-----------------------------|
| Family               | The 7W COB IP65 Range       |
| Order Code           | 10107DB/W/W                 |
| Colour               | White                       |
| Material             | Aluminium                   |
| Shape                | Circular                    |
| Height               | 64mm                        |
| Diameter             | 80mm                        |
| Cutout Hole Diameter | 60mm                        |
| Recessed Ceiling     | Yes                         |
| Depth Required       | 80mm                        |
| Indoor               | Yes                         |
| Outdoor              | Yes                         |
| Adjustable           | No                          |

#### Electrical Characteristics

Light Source

| Fitting       |                  |
|---------------|------------------|
| Input Type    | Constant Current |
| Input Current | 700mA            |
| Safety Class  |                  |
| Power(Watts)  | 7W               |
| IP Rating     | IP65             |