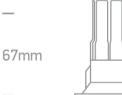

### 10107WP/W/W

7W COB LED recessed spot suitable for indoor and outdoor installation, IP65.

Requires 700mA driver.

Complies with standard EN60598-1 and any other specific standards.

Downloads

Dimensions

70mm

#### **Physical Specification**

Item Group

02 Recessed Spots Fixed LED

| Family               | The 7W COB IP65 Range Pobrano z mamadecor.pl |
|----------------------|----------------------------------------------|
| Order Code           | 10107WP/W/W                                  |
| Colour               | White                                        |
| Material             | Die Cast                                     |
| Shape                | Circular                                     |
| Height               | 70mm                                         |
| Diameter             | 67mm                                         |
| Cutout Hole Diameter | 56mm                                         |
| Recessed Ceiling     | Yes                                          |
| Depth Required       | 90mm                                         |
| Indoor               | Yes                                          |
| Adjustable           | No                                           |
|                      |                                              |