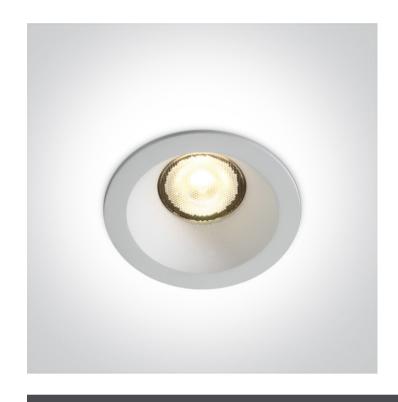

### 10107WP/W/W

7W COB LED recessed spot suitable for indoor and outdoor installation, IP65.

Requires 700mA driver.

Complies with standard EN60598-1 and any other specific standards.

Downloads

Dimensions

70mm

#### **Physical Specification**

Item Group

02 Recessed Spots Fixed LED

| Family               | The 7W COB IP65 Range Pobrano z mamadecor.pl |
|----------------------|----------------------------------------------|
| Order Code           | 10107WP/W/W                                  |
| Colour               | White                                        |
| Material             | Die Cast                                     |
| Shape                | Circular                                     |
| Height               | 70mm                                         |
| Diameter             | 67mm                                         |
| Cutout Hole Diameter | 56mm                                         |
| Recessed Ceiling     | Yes                                          |
| Depth Required       | 90mm                                         |
| Indoor               | Yes                                          |
| Adjustable           | No                                           |
|                      |                                              |