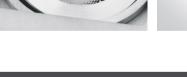

#### Family

The Natural Aluminium Square

| Order Code | 51305B/AL         |
|------------|-------------------|
| Colour     | Aluminium         |
| Material   | Natural Aluminium |
| Shape      | Rectangular       |
| Length     | 260mm             |

| Width              | 86mm         | Pobrano z mamadecor.pl |
|--------------------|--------------|------------------------|
| Height             | 35mm         |                        |
| Cutout Hole Width  | 77mm         |                        |
| Cutout Hole Length | 252mm        |                        |
| Recessed Ceiling   | Yes          |                        |
| Depth Required     | 70mm         |                        |
| Indoor             | Yes          |                        |
| Adjustable         | 2 Directions |                        |