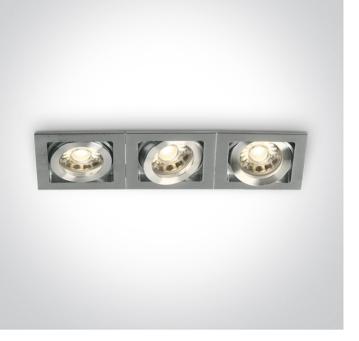

#### 03 Recessed Spots Adjustable>The Natural Aluminium Square

Natural Aluminium square Recessed adjustable MR16 spot with

Complies with standard EN60598-1 and any other specific standards.

#### Family

The Natural Aluminium Square

| Order Code | 51305B/AL         |
|------------|-------------------|
| Colour     | Aluminium         |
| Material   | Natural Aluminium |
| Shape      | Rectangular       |
| Length     | 260mm             |