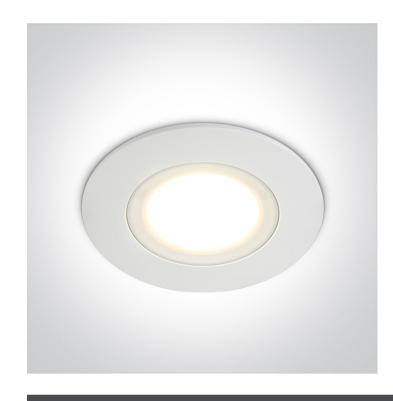

### 10106P/W/C

IP65 6W COB LED recessed spot suitable for installation in bathroom.

Complete with driver.

Complies with standard EN60598-1 and any other specific standards.

Downloads

Dimensions

59mm

Gallery

#### **Physical Specification**

| Item Group        | 02 Recessed Spots Fixed LED |
|-------------------|-----------------------------|
| Family            | The IP65 Range              |
| Order Code        | 10106P/W/C                  |
| Material          | Plastic                     |
| Diffuser Material | PC                          |
| Shape             | Circular                    |
| Height            | 59mm                        |