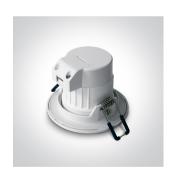

### 10106P/W/C

IP65 6W COB LED recessed spot suitable for installation in bathroom.

Complete with driver.

Complies with standard EN60598-1 and any other specific standards.

Downloads

Dimensions

59mm

Gallery

#### **Physical Specification**

| Item Group        | 02 Recessed Spots Fixed LED |
|-------------------|-----------------------------|
| Family            | The IP65 Range              |
| Order Code        | 10106P/W/C                  |
| Material          | Plastic                     |
| Diffuser Material | PC                          |
| Shape             | Circular                    |
| Height            | 59mm                        |