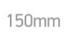

### Physical Specification

| Item Group           | 02 Recessed Spots Fixed LED |
|----------------------|-----------------------------|
| Family               | The LED Glass Range         |
| Order Code           | 10106G/W                    |
| Material             | Acrylic                     |
| Shape                | Circular                    |
| Height               | 26mm                        |
| Diameter             | 150mm                       |
| Cutout Hole Diameter | 100mm                       |
| Recessed Ceiling     | Yes                         |
| Depth Required       | 60mm                        |
| Indoor               | Yes                         |
| Adjustable           | No                          |