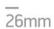

### Physical Specification

| Item Group           | 02 Recessed Spots Fixed LED |
|----------------------|-----------------------------|
| Family               | The LED Glass Range         |
| Order Code           | 10106G/W                    |
| Material             | Acrylic                     |
| Shape                | Circular                    |
| Height               | 26mm                        |
| Diameter             | 150mm                       |
| Cutout Hole Diameter | 100mm                       |
| Recessed Ceiling     | Yes                         |
| Depth Required       | 60mm                        |
| Indoor               | Yes                         |
| Adjustable           | No                          |