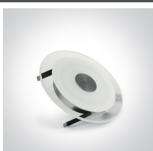

# **Product Datasheet**

www.1-light.eu

02 Recessed Spots Fixed LED>The LED Glass Range

10106G/W

6W LED Glass range recessed spot IP20.

Requires 350mA driver.

Complies with standard EN60598-1 and any other specific standards.

### Physical Specification

| Item Group           | 02 Recessed Spots Fixed LED |
|----------------------|-----------------------------|
| Family               | The LED Glass Range         |
| Order Code           | 10106G/W                    |
| Material             | Acrylic                     |
| Shape                | Circular                    |
| Height               | 26mm                        |
| Diameter             | 150mm                       |
| Cutout Hole Diameter | 100mm                       |
| Recessed Ceiling     | Yes                         |
| Depth Required       | 60mm                        |
| Indoor               | Yes                         |
| Adjustable           | No                          |

### Electrical Characteristics

| Fitting       |                  |
|---------------|------------------|
| Input Type    | Constant Current |
| Input Current | 350mA            |
| Safety Class  |                  |
| Power(Watts)  | 6W               |
| IP Rating     | IP20             |
| Light Source  | LED built in     |
| LED Number    | 6                |
| Cable Length  | 40cm             |
| F Mark        | F                |