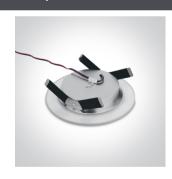

# **Product Datasheet**

www.1-light.eu

02 Recessed Spots Fixed LED>The LED Glass Range

10106G/W

6W LED Glass range recessed spot IP20.

Requires 350mA driver.

Complies with standard EN60598-1 and any other specific standards.

### Physical Specification

| Item Group           | 02 Recessed Spots Fixed LED |
|----------------------|-----------------------------|
| Family               | The LED Glass Range         |
| Order Code           | 10106G/W                    |
| Material             | Acrylic                     |
| Shape                | Circular                    |
| Height               | 26mm                        |
| Diameter             | 150mm                       |
| Cutout Hole Diameter | 100mm                       |
| Recessed Ceiling     | Yes                         |
| Depth Required       | 60mm                        |
| Indoor               | Yes                         |
| Adjustable           | No                          |

### Electrical Characteristics

| Fitting       |                  |
|---------------|------------------|
| Input Type    | Constant Current |
| Input Current | 350mA            |
| Safety Class  |                  |
| Power(Watts)  | 6W               |
| IP Rating     | IP20             |
| Light Source  | LED built in     |
| LED Number    | 6                |
| Cable Length  | 40cm             |
| F Mark        | F                |