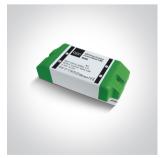

# **Product Datasheet**

www.1-light.eu

02 Recessed Spots Fixed LED>The LED Glass Range

10106G/D



6W LED Glass range recessed spot IP20.

Requires 350mA driver.

Complies with standard EN60598-1 and any other specific standards.









Downloads







Dimensions





Gallery





#### Must be ordered separately



89008

### Physical Specification

| Item Group           | 02 Recessed Spots Fixed LED |
|----------------------|-----------------------------|
| Family               | The LED Glass Range         |
| Order Code           | 10106G/D                    |
| Material             | Acrylic                     |
| Shape                | Circular                    |
| Height               | 26mm                        |
| Diameter             | 150mm                       |
| Cutout Hole Diameter | 100mm                       |
| Recessed Ceiling     | Yes                         |
| Depth Required       | 60mm                        |
| Indoor               | Yes                         |
| Adjustable           | No                          |

### **Electrical Characteristics**

| Fitting