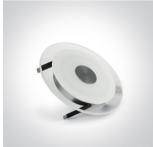

# **Product Datasheet**

www.1-light.eu

02 Recessed Spots Fixed LED>The LED Glass Range

10106G/D

6W LED Glass range recessed spot IP20.

Requires 350mA driver.

Complies with standard EN60598-1 and any other specific standards.

### Physical Specification

| Item Group           | 02 Recessed Spots Fixed LED |
|----------------------|-----------------------------|
| Family               | The LED Glass Range         |
| Order Code           | 10106G/D                    |
| Material             | Acrylic                     |
| Shape                | Circular                    |
| Height               | 26mm                        |
| Diameter             | 150mm                       |
| Cutout Hole Diameter | 100mm                       |
| Recessed Ceiling     | Yes                         |
| Depth Required       | 60mm                        |
| Indoor               | Yes                         |
| Adjustable           | No                          |