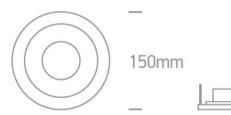

### Physical Specification

| Item Group           | 02 Recessed Spots Fixed LED |
|----------------------|-----------------------------|
| Family               | The LED Glass Range         |
| Order Code           | 10106G/D                    |
| Material             | Acrylic                     |
| Shape                | Circular                    |
| Height               | 26mm                        |
| Diameter             | 150mm                       |
| Cutout Hole Diameter | 100mm                       |
| Recessed Ceiling     | Yes                         |
| Depth Required       | 60mm                        |
| Indoor               | Yes                         |
| Adjustable           | No                          |