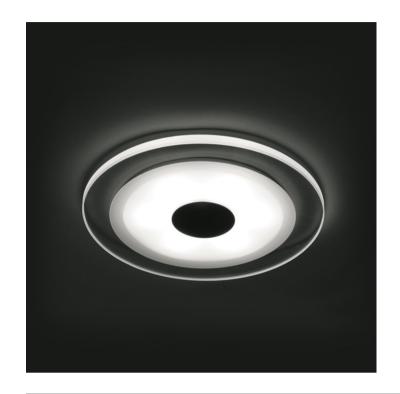

# **Product Datasheet**

www.1-light.eu

02 Recessed Spots Fixed LED>The LED Glass Range

10106G/D

6W LED Glass range recessed spot IP20.

Requires 350mA driver.

Complies with standard EN60598-1 and any other specific standards.

### Physical Specification

| Item Group           | 02 Recessed Spots Fixed LED |
|----------------------|-----------------------------|
| Family               | The LED Glass Range         |
| Order Code           | 10106G/D                    |
| Material             | Acrylic                     |
| Shape                | Circular                    |
| Height               | 26mm                        |
| Diameter             | 150mm                       |
| Cutout Hole Diameter | 100mm                       |
| Recessed Ceiling     | Yes                         |
| Depth Required       | 60mm                        |
| Indoor               | Yes                         |
| Adjustable           | No                          |