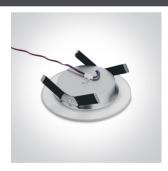

# **Product Datasheet**

www.1-light.eu

02 Recessed Spots Fixed LED>The LED Glass Range

10106G/D

6W LED Glass range recessed spot IP20.

Requires 350mA driver.

Complies with standard EN60598-1 and any other specific standards.

Downloads

Dimensions

Gallery