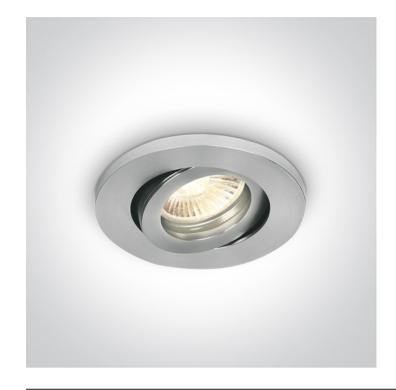

### 11105AC/AL

Recessed adjustable MR16 spot with GU5.3 lampholder.

Complies with standard EN60598-1 and any other specific standards.

Downloads

Dimensions

#### Gallery

#### **Physical Specification**

| Item Group | 03 Recessed Spots Adjustable |
|------------|------------------------------|
| Family     | The Dual Ring Range Round    |
| Order Code | 11105AC/AL                   |
| Colour     | Aluminium                    |
| Material   | Natural Aluminium            |
| Shape      | Circular                     |
| Height     | 20mm                         |
|            |                              |