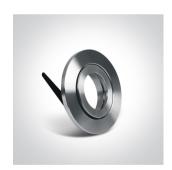

### 11105AC/AL

Recessed adjustable MR16 spot with GU5.3 lampholder.

Complies with standard EN60598-1 and any other specific standards.

Downloads

Dimensions

#### **Physical Specification**

| Item Group | 03 Recessed Spots Adjustable |
|------------|------------------------------|
| Family     | The Dual Ring Range Round    |
| Order Code | 11105AC/AL                   |
| Colour     | Aluminium                    |
| Material   | Natural Aluminium            |
| Shape      | Circular                     |
| Height     | 20mm                         |
|            |                              |

| Diameter             | 90mm Pobrano z mamadecor.pl |
|----------------------|-----------------------------|
| Cutout Hole Diameter | 75mm                        |
| Recessed Ceiling     | Yes                         |
| Depth Required       | 60mm                        |
| Indoor               | Yes                         |
| Adjustable           | 1 Direction                 |
|                      |                             |

#### Electrical Characteristics

| Fitting         |                  |
|-----------------|------------------|
| Input Type      | Constant Voltage |
| Input Voltage   | 12V AC/DC        |
| Safety Class    |                  |
| Power(Watts)    | 50W              |
| IP Rating       | IP20             |
| Light Source    | Replaceable lamp |
| Lamp Holder     | GU5.3            |
| Number of Lamps | 1                |
| Cable Length    | 40cm             |