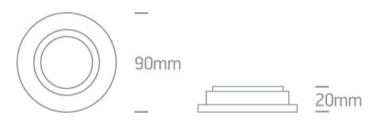

#### **Physical Specification**

| Item Group | 03 Recessed Spots Adjustable |
|------------|------------------------------|
| Family     | The Dual Ring Range Round    |
| Order Code | 11105AC/AL                   |
| Colour     | Aluminium                    |
| Material   | Natural Aluminium            |
| Shape      | Circular                     |
| Height     | 20mm                         |
|            |                              |

| Diameter             | 90mm Pobrano z mamadecor.pl |
|----------------------|-----------------------------|
| Cutout Hole Diameter | 75mm                        |
| Recessed Ceiling     | Yes                         |
| Depth Required       | 60mm                        |
| Indoor               | Yes                         |
| Adjustable           | 1 Direction                 |
|                      |                             |