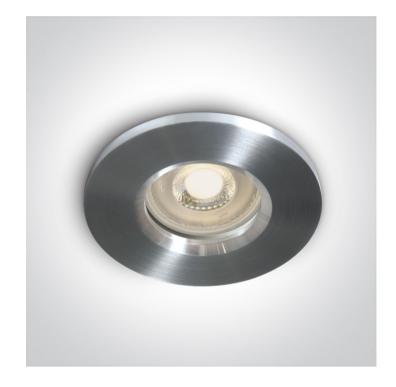

## **Product Datasheet**

www.1-light.eu

01 Recessed Spots Fixed>The IP65 Bathroom Range Aluminium

10105R1/AL

IP65 Bathroom Recessed MR16 spot with GU10 lampholder.

Complies with standard EN60598-1 and any other specific standards.

## Physical Specification

| Item Group | 01 Recessed Spots Fixed           |
|------------|-----------------------------------|
| Family     | The IP65 Bathroom Range Aluminium |
| Order Code | 10105R1/AL                        |
| Colour     | Aluminium                         |
| Material   | Aluminium                         |
| Shape      | Circular                          |
| Height     | 27mm                              |

| Diameter                   | 84mm             | robrano z mamadecor.pr |
|----------------------------|------------------|------------------------|
| Cutout Hole Diameter       | 68mm             |                        |
| Recessed Ceiling           | Yes              |                        |
| Depth Required             | 120mm            |                        |
| Indoor                     | Yes              |                        |
| Outdoor                    | Yes              |                        |
| Adjustable                 | No               |                        |
|                            |                  |                        |
| Electrical Characteristics |                  |                        |
| _                          |                  |                        |
| Gear                       | No               |                        |
| Fitting L Driver           |                  |                        |
| Fitting + Driver           |                  |                        |
| Input Voltage              | 100-240V         |                        |
| 50 Hz                      | Yes              |                        |
| 60 Hz                      | Yes              |                        |
| Safety Class               |                  |                        |
| Power(Watts)               | 10W              |                        |
| IP Rating                  | IP65             |                        |
| Light Source               | Replaceable lamp |                        |
| Lamp Holder                | GU10             |                        |
| Number of Lamps            | 1                |                        |
| Dimmable                   | N/A              |                        |
| Cable Length               | 15cm             |                        |
| F Mark                     | F                |                        |
|                            |                  |                        |
| Ilumination Data           |                  |                        |
| Illumination Diagram       |                  |                        |
| manination Diagram         |                  |                        |
|                            |                  |                        |
| Packing Info               |                  |                        |
| Box Length                 | 9cm              |                        |
|                            |                  |                        |