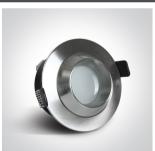

# **Product Datasheet**

www.1-light.eu

01 Recessed Spots Fixed>The Bathroom Range Die cast

10105Q/MC

Recessed Dark light MR16 spot with GU5.3 lampholder.

Complies with standard EN60598-1 and any other specific standards.

## Physical Specification

| Item Group | 01 Recessed Spots Fixed     |
|------------|-----------------------------|
| Family     | The Bathroom Range Die cast |
| Order Code | 10105Q/MC                   |
| Colour     | Brushed Chrome              |
| Material   | Die Cast                    |
| Shape      | Circular                    |
| Height     | 67mm                        |

| Diameter             | 85mm Pobrano z mamadecor.p | ol |
|----------------------|----------------------------|----|
| Cutout Hole Diameter | 70mm                       |    |
| Recessed Ceiling     | Yes                        |    |
| Depth Required       | 110mm                      |    |
| Indoor               | Yes                        |    |
| Adjustable           | No                         |    |
|                      |                            |    |

#### Electrical Characteristics

| Fitting         |                  |
|-----------------|------------------|
| Input Type      | Constant Voltage |
| Input Voltage   | 12V AC/DC        |
| Safety Class    |                  |
| Power(Watts)    | 50W              |
| IP Rating       | IP44             |
| Light Source    | Replaceable lamp |
| Lamp Holder     | GU5.3            |
| Number of Lamps | 1                |
| Cable Length    | 40cm             |