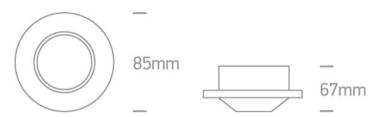

## Physical Specification

| Item Group | 01 Recessed Spots Fixed     |
|------------|-----------------------------|
| Family     | The Bathroom Range Die cast |
| Order Code | 10105Q/MC                   |
| Colour     | Brushed Chrome              |
| Material   | Die Cast                    |
| Shape      | Circular                    |
| Height     | 67mm                        |

| Diameter             | 85mm Pobrano z mamadecor.p | ol |
|----------------------|----------------------------|----|
| Cutout Hole Diameter | 70mm                       |    |
| Recessed Ceiling     | Yes                        |    |
| Depth Required       | 110mm                      |    |
| Indoor               | Yes                        |    |
| Adjustable           | No                         |    |
|                      |                            |    |