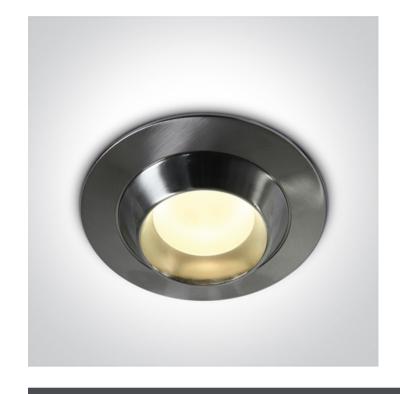

# **Product Datasheet**

www.1-light.eu

01 Recessed Spots Fixed>The Bathroom Range Die cast

10105Q/MC

Recessed Dark light MR16 spot with GU5.3 lampholder.

Complies with standard EN60598-1 and any other specific standards.

## Physical Specification

| Item Group | 01 Recessed Spots Fixed     |
|------------|-----------------------------|
| Family     | The Bathroom Range Die cast |
| Order Code | 10105Q/MC                   |
| Colour     | Brushed Chrome              |
| Material   | Die Cast                    |
| Shape      | Circular                    |
| Height     | 67mm                        |