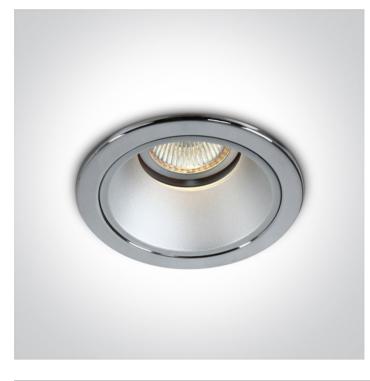

### **Product** Datasheet

01 Recessed Spots Fixed>The Dark Light Range

Recessed dark light MR16 spot with adjustable ring and GU5.3 lampholder.

Complies with standard EN60598-1 and any other specific standards.

#### The Dark Light Range

| Order Code | 10105L/C |
|------------|----------|
| Colour     | Chrome   |
| Material   | Steel    |
| Shape      | Circular |
| Height     | 50mm     |

| Diameter             | 108mm       | Pobrano z mamadecor.pl |
|----------------------|-------------|------------------------|
| Cutout Hole Diameter | 90mm        |                        |
| Recessed Ceiling     | Yes         |                        |
| Depth Required       | 95mm        |                        |
| Indoor               | Yes         |                        |
| Adjustable           | 1 Direction |                        |