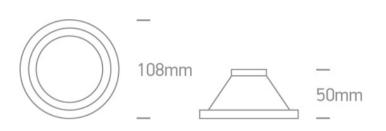

#### Dimensions

#### The Dark Light Range

| Order Code | 10105L/C |
|------------|----------|
| Colour     | Chrome   |
| Material   | Steel    |
| Shape      | Circular |
| Height     | 50mm     |

| Diameter             | 108mm       | Pobrano z mamadecor.pl |
|----------------------|-------------|------------------------|
| Cutout Hole Diameter | 90mm        |                        |
| Recessed Ceiling     | Yes         |                        |
| Depth Required       | 95mm        |                        |
| Indoor               | Yes         |                        |
| Adjustable           | 1 Direction |                        |