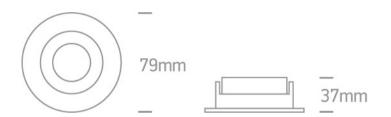

#### **Physical Specification**

| Item Group           | 01 Recessed Spots Fixed   |
|----------------------|---------------------------|
| Family               | The Chill Out Range Round |
| Order Code           | 10105MD/W/BS              |
| Colour               | White-Brass               |
| Material             | Aluminium                 |
| Shape                | Circular                  |
| Height               | 37mm                      |
| Diameter             | 79mm                      |
| Cutout Hole Diameter | 70mm                      |
| Recessed Ceiling     | Yes                       |
| Depth Required       | 120mm                     |
| Indoor               | Yes                       |