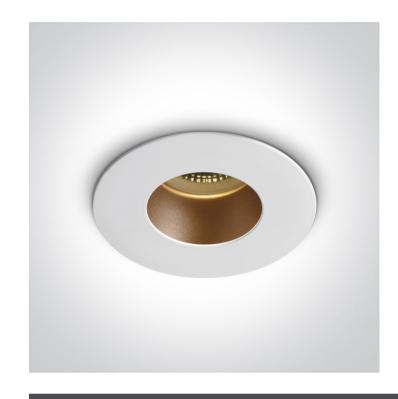

### 10105MD/W/BS

White Body Brass Reflector Dark Light Recessed MR16 spot with GU10 lampholder.

Complies with standard EN60598-1 and any other specific standards.

Downloads

Dimensions

#### **Physical Specification**

| Item Group           | 01 Recessed Spots Fixed   |
|----------------------|---------------------------|
| Family               | The Chill Out Range Round |
| Order Code           | 10105MD/W/BS              |
| Colour               | White-Brass               |
| Material             | Aluminium                 |
| Shape                | Circular                  |
| Height               | 37mm                      |
| Diameter             | 79mm                      |
| Cutout Hole Diameter | 70mm                      |
| Recessed Ceiling     | Yes                       |
| Depth Required       | 120mm                     |
| Indoor               | Yes                       |