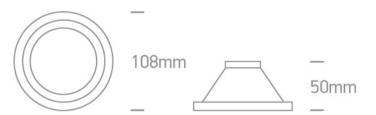

#### Physical Specification

| Item Group | 01 Recessed Spots Fixed |
|------------|-------------------------|
| Family     | The Dark Light Range    |
| Order Code | 10105F/MC               |
| Colour     | Brushed Chrome          |
| Material   | Steel                   |
| Shape      | Circular                |
| Height     | 50mm                    |
|            |                         |

| Diameter             | 108mm       | Pobrano z mamadecor.pl |
|----------------------|-------------|------------------------|
| Cutout Hole Diameter | 90mm        |                        |
| Recessed Ceiling     | Yes         |                        |
| Depth Required       | 90mm        |                        |
| Indoor               | Yes         |                        |
| Adjustable           | 1 Direction |                        |
|                      |             |                        |