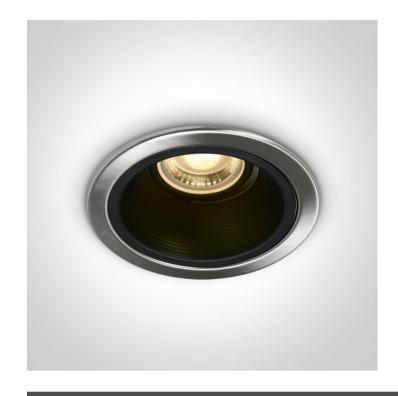

## 10105F/MC

Recessed dark light MR16 spot with adjustable ring and GU5.3 lampholder.

Complies with standard EN60598-1 and any other specific standards.

Downloads

Dimensions

#### Gallery

#### Physical Specification

| Item Group | 01 Recessed Spots Fixed |
|------------|-------------------------|
| Family     | The Dark Light Range    |
| Order Code | 10105F/MC               |
| Colour     | Brushed Chrome          |
| Material   | Steel                   |
| Shape      | Circular                |
| Height     | 50mm                    |
|            |                         |