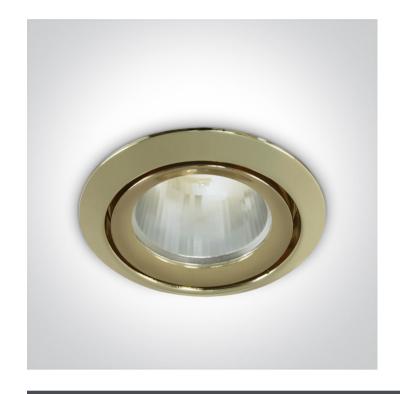

# 10105CJ/BS/5

Recessed Dark light MR16 spot with GU5.3 lampholder.

Complies with standard EN60598-1 and any other specific standards.

Downloads

Dimensions

### Physical Specification

| Item Group | 01 Recessed Spots Fixed     |
|------------|-----------------------------|
| Family     | The Bathroom Range Die cast |
| Order Code | 10105CJ/BS/5                |
| Colour     | Brass                       |
| Material   | Die Cast                    |
| Shape      | Circular                    |
| Height     | 65mm                        |