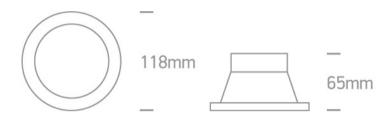

### Physical Specification

| Item Group | 01 Recessed Spots Fixed     |
|------------|-----------------------------|
| Family     | The Bathroom Range Die cast |
| Order Code | 10105CJ/BS/5                |
| Colour     | Brass                       |
| Material   | Die Cast                    |
| Shape      | Circular                    |
| Height     | 65mm                        |

| Diameter             | 118mm Pobrano z mamadecor.pl |
|----------------------|------------------------------|
| Cutout Hole Diameter | 102mm                        |
| Recessed Ceiling     | Yes                          |
| Depth Required       | 120mm                        |
| Indoor               | Yes                          |
| Adjustable           | No                           |
|                      |                              |