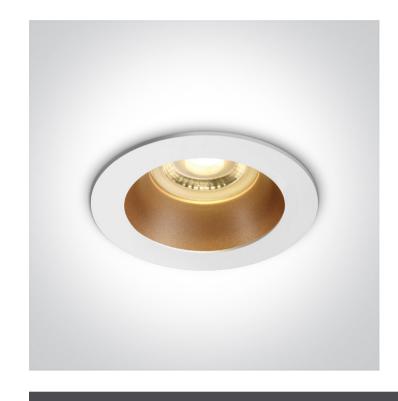

### 10105M/W/BS

White Body Brass Reflector Dark Light Recessed MR16 spot with GU10 lampholder.

Complies with standard EN60598-1 and any other specific standards.

Downloads

Dimensions

#### **Physical Specification**

| Item Group           | 01 Recessed Spots Fixed   |
|----------------------|---------------------------|
| Family               | The Chill Out Range Round |
| Order Code           | 10105M/W/BS               |
| Colour               | White-Brass               |
| Material             | Aluminium                 |
| Shape                | Circular                  |
| Height               | 37mm                      |
| Diameter             | 79mm                      |
| Cutout Hole Diameter | 70mm                      |
| Recessed Ceiling     | Yes                       |
| Depth Required       | 120mm                     |
| Indoor               | Yes                       |