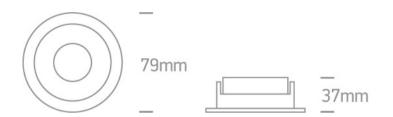

#### **Physical Specification**

| Item Group           | 01 Recessed Spots Fixed   |
|----------------------|---------------------------|
| Family               | The Chill Out Range Round |
| Order Code           | 10105M/W/BS               |
| Colour               | White-Brass               |
| Material             | Aluminium                 |
| Shape                | Circular                  |
| Height               | 37mm                      |
| Diameter             | 79mm                      |
| Cutout Hole Diameter | 70mm                      |
| Recessed Ceiling     | Yes                       |
| Depth Required       | 120mm                     |
| Indoor               | Yes                       |