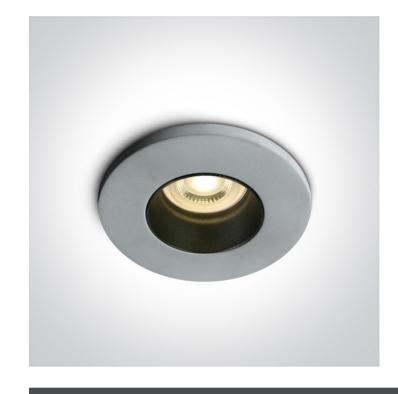

## 01 Recessed Spots Fixed>The Cement Range

10105CM

Dark Light Cement Recessed MR16 spot with GU10 lampholder.

Complies with standard EN60598-1 and any other specific standards.

Downloads

Dimensions

## **Physical Specification**

| Item Group           | 01 Recessed Spots Fixed |
|----------------------|-------------------------|
| Family               | The Cement Range        |
| Order Code           | 10105CM                 |
| Colour               | Cement                  |
| Material             | Cement                  |
| Shape                | Circular                |
| Height               | 109mm                   |
| Diameter             | 50mm                    |
| Cutout Hole Diameter | 95mm                    |
| Recessed Ceiling     | Yes                     |
| Depth Required       | 120mm                   |
| Indoor               | Yes                     |