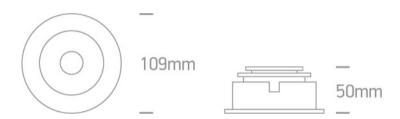

## **Physical Specification**

| Item Group           | 01 Recessed Spots Fixed |
|----------------------|-------------------------|
| Family               | The Cement Range        |
| Order Code           | 10105CM                 |
| Colour               | Cement                  |
| Material             | Cement                  |
| Shape                | Circular                |
| Height               | 109mm                   |
| Diameter             | 50mm                    |
| Cutout Hole Diameter | 95mm                    |
| Recessed Ceiling     | Yes                     |
| Depth Required       | 120mm                   |
| Indoor               | Yes                     |