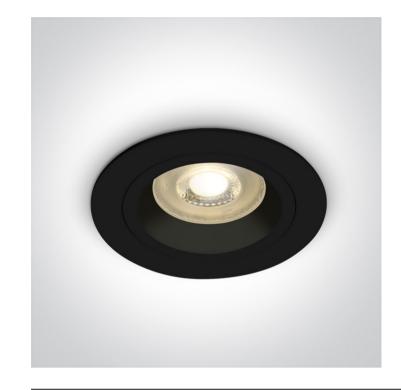

## **Product Datasheet**

www.1-light.eu

01 Recessed Spots Fixed>The Dark Light Dual Ring Range Aluminium

10105ALG/B

Dark Light Recessed MR16 spot with GU10 lampholder.

Complies with standard EN60598-1 and any other specific standards.

## **Physical Specification**

| Item Group           | 01 Recessed Spots Fixed                  |
|----------------------|------------------------------------------|
| Family               | The Dark Light Dual Ring Range Aluminium |
| Order Code           | 10105ALG/B                               |
| Colour               | Black                                    |
| Material             | Aluminium                                |
| Shape                | Circular                                 |
| Height               | 30mm                                     |
| Diameter             | 92mm                                     |
| Cutout Hole Diameter | 78mm                                     |
| Recessed Ceiling     | Yes                                      |
| Depth Required       | 150mm                                    |
| Indoor               | Yes                                      |