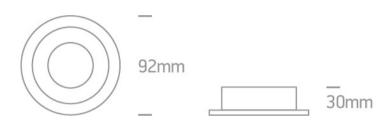

## **Physical Specification**

| Item Group           | 01 Recessed Spots Fixed                  |
|----------------------|------------------------------------------|
| Family               | The Dark Light Dual Ring Range Aluminium |
| Order Code           | 10105ALG/B                               |
| Colour               | Black                                    |
| Material             | Aluminium                                |
| Shape                | Circular                                 |
| Height               | 30mm                                     |
| Diameter             | 92mm                                     |
| Cutout Hole Diameter | 78mm                                     |
| Recessed Ceiling     | Yes                                      |
| Depth Required       | 150mm                                    |
| Indoor               | Yes                                      |