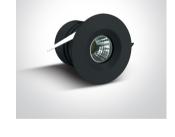

#### Gallery

Must be ordered separately

89004

89004A

89004AT

89004T

| Item Group           | 02 Recessed Spots Fixed LED |
|----------------------|-----------------------------|
| Family               | The IP65 Bathroom Range     |
| Order Code           | 10103P/B/BL                 |
| Colour               | Black                       |
| Material             | Aluminium                   |
| Shape                | Circular                    |
| Height               | 46mm                        |
| Diameter             | 46mm                        |
| Cutout Hole Diameter | 37mm                        |
| Recessed Ceiling     | Yes                         |
| Depth Required       | 60mm                        |
| Indoor               | Yes                         |
| Outdoor              | Yes                         |
| Adjustable           | No                          |