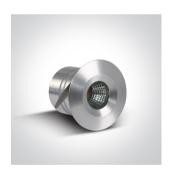

# **Product Datasheet**

www.1-light.eu

02 Recessed Spots Fixed LED>The IP65 Mini Range

## 10103P/AL/C



1W/3W COB LED recessed spot IP65.

Requires 350mA/700mA driver.

Complies with standard EN60598-1 and any other specific standards.















Downloads









#### Dimensions



#### Gallery



#### Must be ordered separately



89004



89004A



89004AT



89004T

#### Physical Specification

| Item Group           | 02 Recessed Spots Fixed LED |
|----------------------|-----------------------------|
| Family               | The IP65 Mini Range         |
| Order Code           | 10103P/AL/C                 |
| Colour               | Aluminium                   |
| Material             | Aluminium                   |
| Shape                | Circular                    |
| Height               | 46mm                        |
| Diameter             | 46mm                        |
| Cutout Hole Diameter | 37mm                        |
| Recessed Ceiling     | Yes                         |
| Depth Required       | 60mm                        |
| Indoor               | Yes