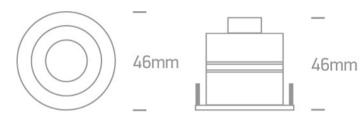

#### Dimensions

#### Physical Specification

| Item Group           | 02 Recessed Spots Fixed LED |
|----------------------|-----------------------------|
| Family               | The IP65 Mini Range         |
| Order Code           | 10103P/AL/C                 |
| Colour               | Aluminium                   |
| Material             | Aluminium                   |
| Shape                | Circular                    |
| Height               | 46mm                        |
| Diameter             | 46mm                        |
| Cutout Hole Diameter | 37mm                        |
| Recessed Ceiling     | Yes                         |
| Depth Required       | 60mm                        |
| Indoor               | Yes                         |
| Outdoor              | Yes                         |
| Adjustable           | No                          |