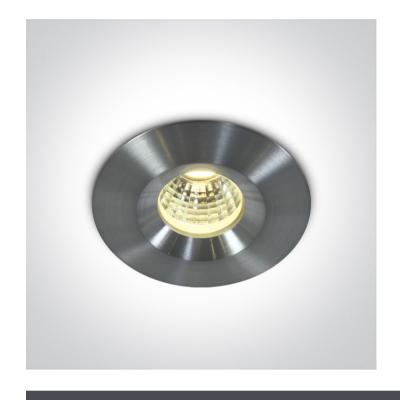

# **Product Datasheet**

www.1-light.eu

02 Recessed Spots Fixed LED>The IP65 Mini Range

## 10103P/AL/C



1W/3W COB LED recessed spot IP65.

Requires 350mA/700mA driver.

Complies with standard EN60598-1 and any other specific standards.















Downloads









#### Dimensions



#### Gallery



#### Must be ordered separately



89004



89004A



89004AT



89004T

#### Physical Specification

| Item Group           | 02 Recessed Spots Fixed LED |
|----------------------|-----------------------------|
| Family               | The IP65 Mini Range         |
| Order Code           | 10103P/AL/C                 |
| Colour               | Aluminium                   |
| Material             | Aluminium                   |
| Shape                | Circular                    |
| Height               | 46mm                        |
| Diameter             | 46mm                        |