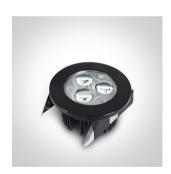

## **Product Datasheet**

www.1-light.eu

02 Recessed Spots Fixed LED>3W LED Glass Lens Aluminium

10103N/B/W/35

3x1W LED recessed spot IP20.

Requires 350mA driver.

Complies with standard EN60598-1 and any other specific standards.

#### Physical Specification

| Item Group           | 02 Recessed Spots Fixed LED |
|----------------------|-----------------------------|
| Family               | 3W LED Glass Lens Aluminium |
| Order Code           | 10103N/B/W/35               |
| Colour               | Black                       |
| Material             | Aluminium                   |
| Shape                | Circular                    |
| Height               | 40mm                        |
| Diameter             | 72mm                        |
| Cutout Hole Diameter | 60mm                        |
| Recessed Ceiling     | Yes                         |
| Depth Required       | 45mm                        |
| Indoor               | Yes                         |
| Adjustable           | No                          |