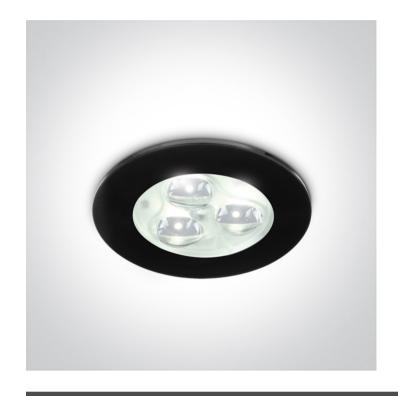

#### Gallery

#### Physical Specification

| Item Group           | 02 Recessed Spots Fixed LED |
|----------------------|-----------------------------|
| Family               | 3W LED Glass Lens Aluminium |
| Order Code           | 10103N/B/W/35               |
| Colour               | Black                       |
| Material             | Aluminium                   |
| Shape                | Circular                    |
| Height               | 40mm                        |
| Diameter             | 72mm                        |
| Cutout Hole Diameter | 60mm                        |
| Recessed Ceiling     | Yes                         |
| Depth Required       | 45mm                        |
| Indoor               | Yes                         |
| Adjustable           | No                          |