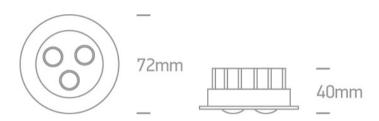

#### Dimensions

#### Physical Specification

| Item Group           | 02 Recessed Spots Fixed LED |
|----------------------|-----------------------------|
| Family               | 3W LED Glass Lens Aluminium |
| Order Code           | 10103N/B/W/35               |
| Colour               | Black                       |
| Material             | Aluminium                   |
| Shape                | Circular                    |
| Height               | 40mm                        |
| Diameter             | 72mm                        |
| Cutout Hole Diameter | 60mm                        |
| Recessed Ceiling     | Yes                         |
| Depth Required       | 45mm                        |
| Indoor               | Yes                         |
| Adjustable           | No                          |