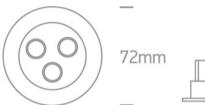

#### Physical Specification

| Item Group           | 02 Recessed Spots Fixed LED |  |  |
|----------------------|-----------------------------|--|--|
| Family               | 3W LED Glass Lens Aluminium |  |  |
| Order Code           | 10103N/B/D/35               |  |  |
| Colour               | Black                       |  |  |
| Material             | Aluminium                   |  |  |
| Shape                | Circular                    |  |  |
| Height               | 40mm                        |  |  |
| Diameter             | 72mm                        |  |  |
| Cutout Hole Diameter | 60mm                        |  |  |
| Recessed Ceiling     | Yes                         |  |  |
| Depth Required       | 45mm                        |  |  |
| Indoor               | Yes                         |  |  |
| Adjustable           | No                          |  |  |