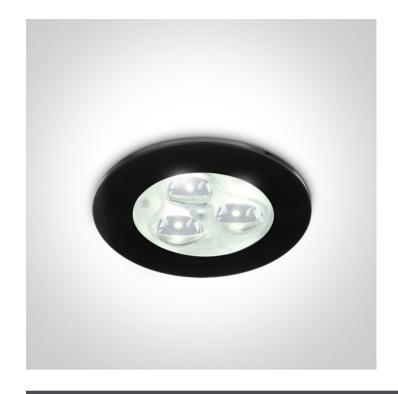

## **Product Datasheet**

www.1-light.eu

02 Recessed Spots Fixed LED>3W LED Glass Lens Aluminium

10103N/B/D/35

3x1W LED recessed spot IP20.

Requires 350mA driver.

Complies with standard EN60598-1 and any other specific standards.

#### Physical Specification

| Item Group           | 02 Recessed Spots Fixed LED |  |  |
|----------------------|-----------------------------|--|--|
| Family               | 3W LED Glass Lens Aluminium |  |  |
| Order Code           | 10103N/B/D/35               |  |  |
| Colour               | Black                       |  |  |
| Material             | Aluminium                   |  |  |
| Shape                | Circular                    |  |  |
| Height               | 40mm                        |  |  |
| Diameter             | 72mm                        |  |  |
| Cutout Hole Diameter | 60mm                        |  |  |
| Recessed Ceiling     | Yes                         |  |  |
| Depth Required       | 45mm                        |  |  |
| Indoor               | Yes                         |  |  |
| Adjustable           | No                          |  |  |