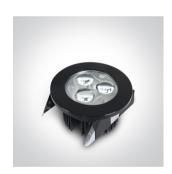

## **Product Datasheet**

www.1-light.eu

02 Recessed Spots Fixed LED>3W LED Glass Lens Aluminium

10103N/B/D/35

3x1W LED recessed spot IP20.

Requires 350mA driver.

Complies with standard EN60598-1 and any other specific standards.

#### Physical Specification

| Item Group           | 02 Recessed Spots Fixed LED |  |  |
|----------------------|-----------------------------|--|--|
| Family               | 3W LED Glass Lens Aluminium |  |  |
| Order Code           | 10103N/B/D/35               |  |  |
| Colour               | Black                       |  |  |
| Material             | Aluminium                   |  |  |
| Shape                | Circular                    |  |  |
| Height               | 40mm                        |  |  |
| Diameter             | 72mm                        |  |  |
| Cutout Hole Diameter | 60mm                        |  |  |
| Recessed Ceiling     | Yes                         |  |  |
| Depth Required       | 45mm                        |  |  |
| Indoor               | Yes                         |  |  |
| Adjustable           | No                          |  |  |

#### **Electrical Characteristics**

| Constant Current |
|------------------|
| 350mA            |
| <u> </u>         |
| 3x1W             |
| IP20             |
| LED built in     |
| 3                |
| 40cm             |
| F                |
|                  |