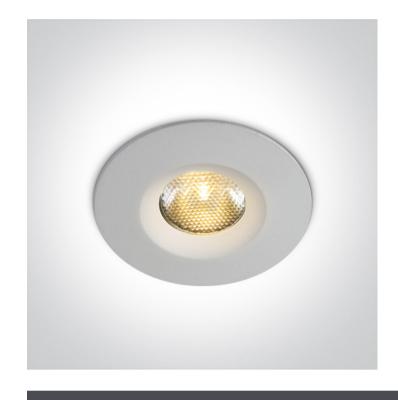

# 10103M/W/W

3W COB LED recessed spot with prismatic diffuser IP65.

Requires 700mA driver.

Complies with standard EN60598-1 and any other specific standards.

Downloads

Dimensions

46mm

42mm

#### **Physical Specification**

02 Recessed Spots Fixed LED Item Group Family The IP65 Mini Range Order Code 10103M/W/W White Colour Material Aluminium Shape Circular

| Height               | 42mm Pobrano z mamadecor.pl |
|----------------------|-----------------------------|
| Diameter             | 46mm                        |
| Cutout Hole Diameter | 38mm                        |
| Recessed Ceiling     | Yes                         |
| Depth Required       | 55mm                        |
| Indoor               | Yes                         |
| Outdoor              | Yes                         |
| Adjustable           | No                          |
|                      |                             |