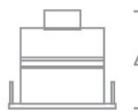

# 10103M/W/W

3W COB LED recessed spot with prismatic diffuser IP65.

Requires 700mA driver.

Complies with standard EN60598-1 and any other specific standards.

Downloads

Dimensions

46mm

42mm

#### **Physical Specification**

02 Recessed Spots Fixed LED Item Group Family The IP65 Mini Range Order Code 10103M/W/W White Colour Material Aluminium Shape Circular

| Height               | 42mm Pobrano z mamadecor.pl |
|----------------------|-----------------------------|
| Diameter             | 46mm                        |
| Cutout Hole Diameter | 38mm                        |
| Recessed Ceiling     | Yes                         |
| Depth Required       | 55mm                        |
| Indoor               | Yes                         |
| Outdoor              | Yes                         |
| Adjustable           | No                          |
|                      |                             |