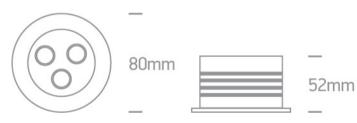

#### Dimensions

#### Physical Specification

| Item Group           | 02 Recessed Spots Fixed LED |
|----------------------|-----------------------------|
| Family               | The IP65 Range              |
| Order Code           | 10103NP/AL/W/35             |
| Colour               | Aluminium                   |
| Material             | Natural Aluminium           |
| Shape                | Circular                    |
| Height               | 52mm                        |
| Diameter             | 80mm                        |
| Cutout Hole Diameter | 70mm                        |
| Recessed Ceiling     | Yes                         |
| Depth Required       | 70mm                        |
| Indoor               | Yes                         |
| Outdoor              | Yes                         |
| Adjustable           | No                          |