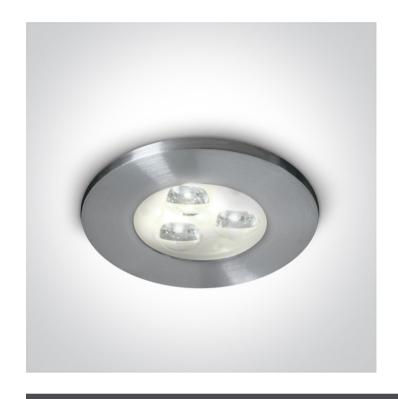

#### Gallery

### 10103NP/AL/W/35

3x1W LED recessed spot IP65.

Requires 350mA driver.

Complies with standard EN60598-1 and any other specific standards.