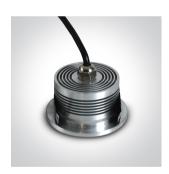

#### Gallery

### 10103NP/AL/W/35

3x1W LED recessed spot IP65.

Requires 350mA driver.

Complies with standard EN60598-1 and any other specific standards.