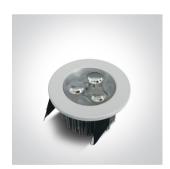

#### Gallery

## **Product Datasheet**

www.1-light.eu

02 Recessed Spots Fixed LED>3W LED Glass Lens Aluminium

10103N/W/D/35

3x1W LED recessed spot IP20.

Requires 350mA driver.

Complies with standard EN60598-1 and any other specific standards.