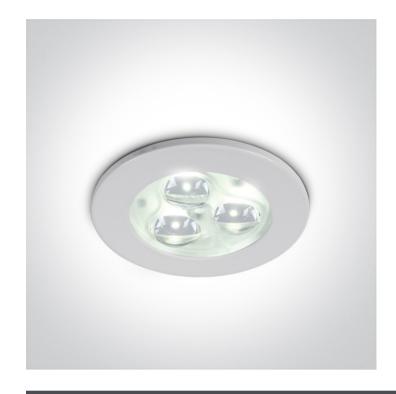

#### Gallery

#### Physical Specification

| Item Group           | 02 Recessed Spots Fixed LED |
|----------------------|-----------------------------|
| Family               | 3W LED Glass Lens Aluminium |
| Order Code           | 10103N/W/D/35               |
| Colour               | White                       |
| Material             | Aluminium                   |
| Shape                | Circular                    |
| Height               | 40mm                        |
| Diameter             | 72mm                        |
| Cutout Hole Diameter | 60mm                        |
| Recessed Ceiling     | Yes                         |
| Depth Required       | 45mm                        |
| Indoor               | Yes                         |
| Adjustable           | No                          |