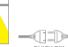

### Illumination Data

Colour Temperature 6000K

| Lumen Output         | 180lm  | Pobrano z mamadecor.pl |
|----------------------|--------|------------------------|
| Light Efficiency     | 60lm/W |                        |
| Beam Angle           | 35°    |                        |
| Illumination Diagram |        |                        |