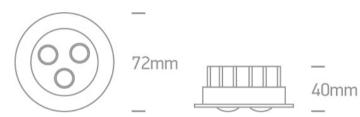

Downloads

Dimensions

#### Physical Specification

| Item Group           | 02 Recessed Spots Fixed LED |
|----------------------|-----------------------------|
| Family               | 3W LED Glass Lens Aluminium |
| Order Code           | 10103N/W/D/35               |
| Colour               | White                       |
| Material             | Aluminium                   |
| Shape                | Circular                    |
| Height               | 40mm                        |
| Diameter             | 72mm                        |
| Cutout Hole Diameter | 60mm                        |
| Recessed Ceiling     | Yes                         |
| Depth Required       | 45mm                        |
| Indoor               | Yes                         |
| Adjustable           | No                          |