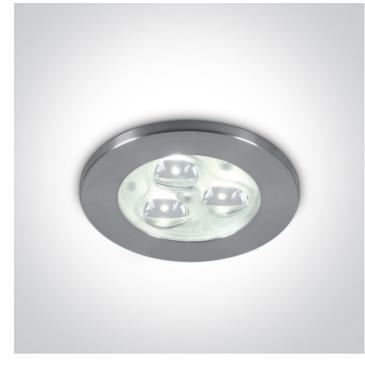

### 02 Recessed Spots Fixed LED>3W LED Glass Lens Aluminium

10103N/AL/W/35

3x1W LED recessed spot IP20.

Requires 350mA driver.

Complies with standard EN60598-1 and any other specific standards.

#### Gallery

Must be ordered separately

89004

89004T

| Item Group           | 02 Recessed Spots Fixed LED |
|----------------------|-----------------------------|
| Family               | 3W LED Glass Lens Aluminium |
| Order Code           | 10103N/AL/W/35              |
| Colour               | Aluminium                   |
| Material             | Aluminium                   |
| Shape                | Circular                    |
| Height               | 40mm                        |
| Diameter             | 72mm                        |
| Cutout Hole Diameter | 60mm                        |
| Recessed Ceiling     | Yes                         |
| Depth Required       | 45mm                        |
| Indoor               | Yes                         |
| Adjustable           | No                          |