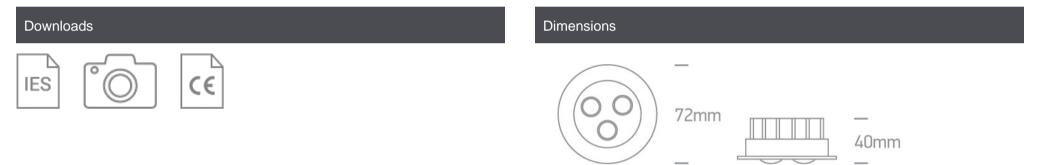

#### Gallery

Must be ordered separately

89004

89004T

| Item Group           | 02 Recessed Spots Fixed LED |
|----------------------|-----------------------------|
| Family               | 3W LED Glass Lens Aluminium |
| Order Code           | 10103N/AL/W/35              |
| Colour               | Aluminium                   |
| Material             | Aluminium                   |
| Shape                | Circular                    |
| Height               | 40mm                        |
| Diameter             | 72mm                        |
| Cutout Hole Diameter | 60mm                        |
| Recessed Ceiling     | Yes                         |
| Depth Required       | 45mm                        |
| Indoor               | Yes                         |
| Adjustable           | No                          |