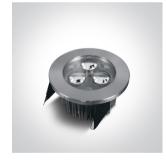

### 02 Recessed Spots Fixed LED>3W LED Glass Lens Aluminium

10103N/AL/W/35

3x1W LED recessed spot IP20.

Requires 350mA driver.

Complies with standard EN60598-1 and any other specific standards.

#### Gallery

Must be ordered separately

89004

89004T

| Item Group           | 02 Recessed Spots Fixed LED |
|----------------------|-----------------------------|
| Family               | 3W LED Glass Lens Aluminium |
| Order Code           | 10103N/AL/W/35              |
| Colour               | Aluminium                   |
| Material             | Aluminium                   |
| Shape                | Circular                    |
| Height               | 40mm                        |
| Diameter             | 72mm                        |
| Cutout Hole Diameter | 60mm                        |
| Recessed Ceiling     | Yes                         |
| Depth Required       | 45mm                        |
| Indoor               | Yes                         |
| Adjustable           | No                          |

#### Electrical Characteristics

| Fitting       |                  |
|---------------|------------------|
| Input Type    | Constant Current |
| Input Current | 350mA            |
| Safety Class  |                  |
| Power(Watts)  | 3x1W             |
| IP Rating     | IP20             |
| Light Source  | LED built in     |
| LED Number    | 3                |
| Cable Length  | 40cm             |
| F Mark        | F                |
|               |                  |