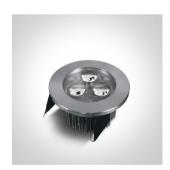

## **Product Datasheet**

www.1-light.eu

02 Recessed Spots Fixed LED>3W LED Glass Lens Aluminium

### 10103N/AL/D/35



3x1W LED recessed spot IP20.

Requires 350mA driver.

Complies with standard EN60598-1 and any other specific standards.











Downloads







Dimensions



#### Gallery



#### Must be ordered separately





89004

#### Physical Specification

| Item Group           | 02 Recessed Spots Fixed LED |
|----------------------|-----------------------------|
| Family               | 3W LED Glass Lens Aluminium |
| Order Code           | 10103N/AL/D/35              |
| Colour               | Aluminium                   |
| Material             | Aluminium                   |
| Shape                | Circular                    |
| Height               | 40mm                        |
| Diameter             | 72mm                        |
| Cutout Hole Diameter | 60mm                        |
| Recessed Ceiling     | Yes                         |
| Depth Required       | 45mm                        |
| Indoor               | Yes                         |
| Adjustab