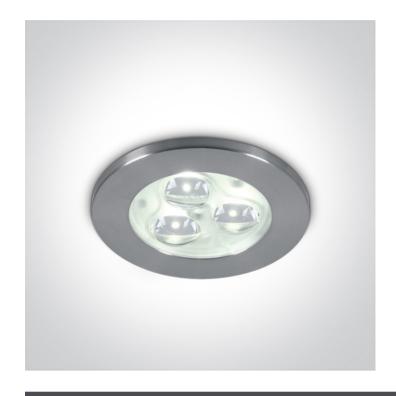

#### Gallery

#### Physical Specification

| Item Group           | 02 Recessed Spots Fixed LED |
|----------------------|-----------------------------|
| Family               | 3W LED Glass Lens Aluminium |
| Order Code           | 10103N/AL/D/35              |
| Colour               | Aluminium                   |
| Material             | Aluminium                   |
| Shape                | Circular                    |
| Height               | 40mm                        |
| Diameter             | 72mm                        |
| Cutout Hole Diameter | 60mm                        |
| Recessed Ceiling     | Yes                         |
| Depth Required       | 45mm                        |
| Indoor               | Yes                         |
| Adjustable           | No                          |