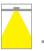

#### Illumination Data

Colour Temperature 6000K

| Lumen Output         | 180lm  | Pobrano z mamadecor.pl |
|----------------------|--------|------------------------|
| Light Efficiency     | 60lm/W |                        |
| Beam Angle           | 35°    |                        |
| Illumination Diagram |        |                        |