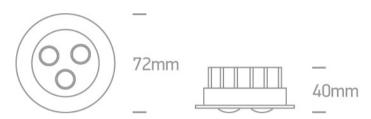

### 10103N/AL/D/35

3x1W LED recessed spot IP20.

Requires 350mA driver.

Complies with standard EN60598-1 and any other specific standards.

Downloads

Dimensions

#### Physical Specification

| Item Group           | 02 Recessed Spots Fixed LED |
|----------------------|-----------------------------|
| Family               | 3W LED Glass Lens Aluminium |
| Order Code           | 10103N/AL/D/35              |
| Colour               | Aluminium                   |
| Material             | Aluminium                   |
| Shape                | Circular                    |
| Height               | 40mm                        |
| Diameter             | 72mm                        |
| Cutout Hole Diameter | 60mm                        |
| Recessed Ceiling     | Yes                         |
| Depth Required       | 45mm                        |
| Indoor               | Yes                         |
| Adjustable           | No                          |