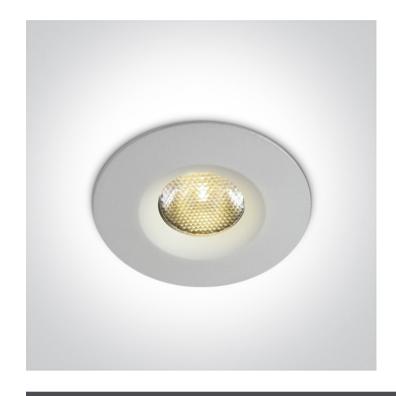

# 10103M/W/C

3W COB LED recessed spot with prismatic diffuser IP65.

Requires 700mA driver.

Complies with standard EN60598-1 and any other specific standards.

Downloads

Dimensions

46mm

42mm

#### **Physical Specification**

02 Recessed Spots Fixed LED Item Group Family The IP65 Mini Range Order Code 10103M/W/C White Colour Material Aluminium Shape Circular

| Height               | 42mm | Pobrano z mamadecor.pl |
|----------------------|------|------------------------|
| Diameter             | 46mm |                        |
| Cutout Hole Diameter | 38mm |                        |
| Recessed Ceiling     | Yes  |                        |
| Depth Required       | 55mm |                        |
| Indoor               | Yes  |                        |
| Outdoor              | Yes  |                        |
| Adjustable           | No   |                        |
|                      |      |                        |