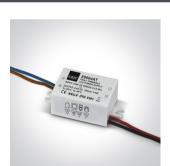

### Must be ordered separately

89004AT

#### Electrical Characteristics

| Fitting       |                  |
|---------------|------------------|
| Input Type    | Constant Current |
| Input Current | 700mA            |
| Safety Class  |                  |
| Power(Watts)  | 3W               |
| IP Rating     | IP65             |
| Light Source  | LED built in     |
| LED Type      | СОВ              |
| LED Brand     | Cree             |
| LED Number    | 1                |
| Cable Length  | 60cm             |
| F Mark        | F                |