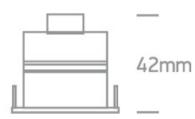

## 10103M/AL/W

3W COB LED recessed spot with prismatic diffuser IP65.

Requires 700mA driver.

Complies with standard EN60598-1 and any other specific standards.

Downloads

Dimensions

46mm

Must be ordered separately

| Height               | 42mm Pobrano z mamadecor.pl |
|----------------------|-----------------------------|
| Diameter             | 46mm                        |
| Cutout Hole Diameter | 38mm                        |
| Recessed Ceiling     | Yes                         |
| Depth Required       | 55mm                        |
| Indoor               | Yes                         |
| Outdoor              | Yes                         |
| Adjustable           | No                          |
|                      |                             |