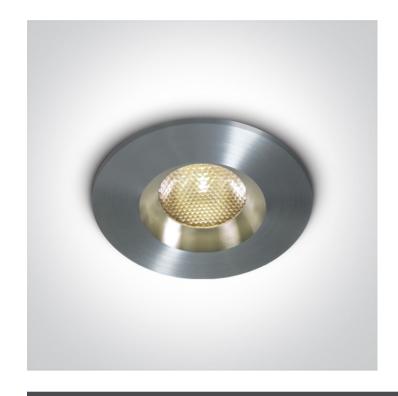

## 10103M/AL/W

3W COB LED recessed spot with prismatic diffuser IP65.

Requires 700mA driver.

Complies with standard EN60598-1 and any other specific standards.

Downloads

Dimensions

46mm

Must be ordered separately

### **Physical Specification**

| Item Group | 02 Recessed Spots Fixed LED |
|------------|-----------------------------|
| Family     | The IP65 Mini Range         |
| Order Code | 10103M/AL/W                 |
| Colour     | Aluminium                   |
| Material   | Aluminium                   |
| Shape      | Circular                    |

| Height               | 42mm Pobrano z mamadecor.pl |
|----------------------|-----------------------------|
| Diameter             | 46mm                        |
| Cutout Hole Diameter | 38mm                        |
| Recessed Ceiling     | Yes                         |
| Depth Required       | 55mm                        |
| Indoor               | Yes                         |
| Outdoor              | Yes                         |
| Adjustable           | No                          |
|                      |                             |