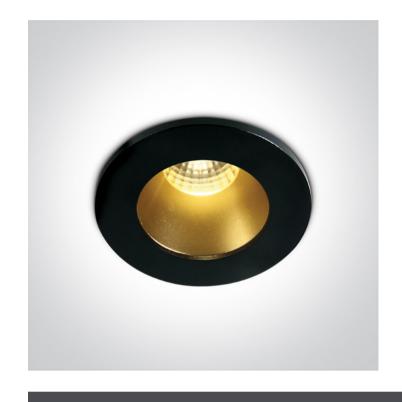

### 10103DL/B/BS/W

1W/3W Recessed Dark Light LED spot with removable head, IP20.

Requires 350mA/700mA driver.

Complies with standard EN60598-1 and any other specific standards.

50mm

Downloads

Dimensions

#### **Physical Specification**

| Item Group | 02 Recessed Spots Fixed LED    |
|------------|--------------------------------|
| Family     | The 1W/3W LED Dark Light Range |
| Order Code | 10103DL/B/BS/W                 |
| Colour     | Black-Brass                    |
| Material   | Aluminium                      |
| Shape      | Circular                       |

| Height               | 50mm Pobrano z mamadecor.pl |
|----------------------|-----------------------------|
| Diameter             | 48mm                        |
| Cutout Hole Diameter | 40mm                        |
| Recessed Ceiling     | Yes                         |
| Depth Required       | 70mm                        |
| Indoor               | Yes                         |
| Adjustable           | No                          |