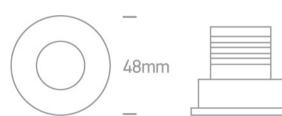

### 10103DL/B/BS/W

1W/3W Recessed Dark Light LED spot with removable head, IP20.

Requires 350mA/700mA driver.

Complies with standard EN60598-1 and any other specific standards.

50mm

Downloads

Dimensions

| Height               | 50mm Pobrano z mamadecor.pl |
|----------------------|-----------------------------|
| Diameter             | 48mm                        |
| Cutout Hole Diameter | 40mm                        |
| Recessed Ceiling     | Yes                         |
| Depth Required       | 70mm                        |
| Indoor               | Yes                         |
| Adjustable           | No                          |