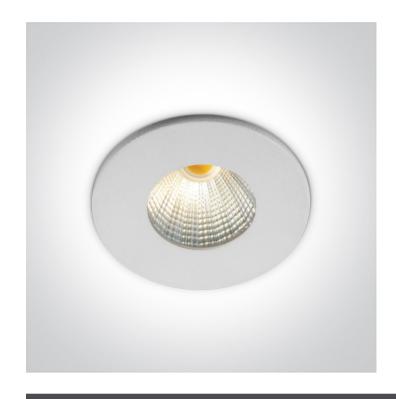

# **Product Datasheet**

www.1-light.eu

02 Recessed Spots Fixed LED>The 1W/2W LED Spots Aluminium

10103B/W/W

1W/2W COB LED recessed spot IP20.

Requires 350mA/700mA driver.

Complies with standard EN60598-1 and any other specific standards.

## **Physical Specification**

| Item Group | 02 Recessed Spots Fixed LED   |
|------------|-------------------------------|
| Family     | The 1W/2W LED Spots Aluminium |
| Order Code | 10103B/W/W                    |
| Colour     | White                         |
| Material   | Aluminium                     |
| Shape      | Circular                      |