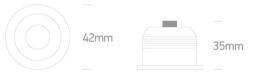

#### Dimensions

| Height               | 35mm Pob | rano z mamadecor.pl |
|----------------------|----------|---------------------|
| Diameter             | 42mm     |                     |
| Cutout Hole Diameter | 35mm     |                     |
| Recessed Ceiling     | Yes      |                     |
| Depth Required       | 50mm     |                     |
| Indoor               | Yes      |                     |
| Adjustable           | No       |                     |
|                      |          |                     |