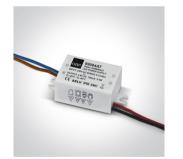

www.1-light.eu

# 02 Recessed Spots Fixed LED>The 1W/2W LED Spots Aluminium

1W/2W COB LED recessed spot IP20.

Requires 350mA/700mA driver.

**Product** Datasheet

Complies with standard EN60598-1 and any other specific standards.





Dimensions



### Must be ordered separately

one



89004



89004A



89004AT



89004T

### **Physical Specification**



02 Recessed Spots Fixed LED



| Family     | The 1W/2W LED Spots Aluminium |
|------------|-------------------------------|
| Order Code | 10103B/AL/W                   |
| Colour     | Aluminium                     |
| Material   | Aluminium                     |
| Shape      | Circular                      |



| Height               | 35mm Pobrano z mamadecor.pl |
|----------------------|-----------------------------|
| Diameter             | 42mm                        |
| Cutout Hole Diameter | 35mm                        |
| Recessed Ceiling     | Yes                         |
| Depth Required       | 50mm                        |
| Indoor               | Yes                         |
| Adjustable           | No