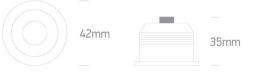

Dimensions

| Height               | 35mm Pobrano z mamadecor.pl |
|----------------------|-----------------------------|
| Diameter             | 42mm                        |
| Cutout Hole Diameter | 35mm                        |
| Recessed Ceiling     | Yes                         |
| Depth Required       | 50mm                        |
| Indoor               | Yes                         |
| Adjustable           | No                          |
|                      |                             |