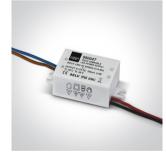

www.1-light.eu

# 02 Recessed Spots Fixed LED>The 1W/2W LED Spots Aluminium

1W/2W COB LED recessed spot IP20.

Requires 350mA/700mA driver.

**Product** Datasheet

Complies with standard EN60598-1 and any other specific standards.





Dimensions



### Must be ordered separately

one



89004



89004A



89004AT



89004T

### **Physical Specification**



02 Recessed Spots Fixed LED



| Family     | The 1W/2W LED Spots Aluminium |
|------------|-------------------------------|
| Order Code | 10103B/AL/W                   |
| Colour     | Aluminium                     |
| Material   | Aluminium                     |
| Shape      | Circular                      |



| Height               | 35mm Pobrano z mamadecor.pl |
|----------------------|-----------------------------|
| Diameter             | 42mm                        |
| Cutout Hole Diameter | 35mm                        |
| Recessed Ceiling     | Yes                         |
| Depth Required       | 50mm                        |
| Indoor               | Yes                         |
| Adjustable           | No                          |