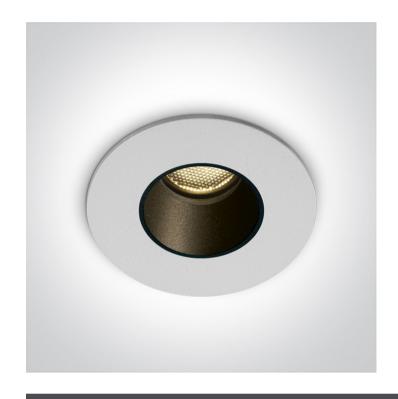

### 10102H/W/C

2W COB LED recessed spot IP65.

Requires 700mA driver.

Complies with standard EN60598-1 and any other specific standards.

#### Gallery

#### Physical Specification

| Item Group           | 02 Recessed Spots Fixed LED |
|----------------------|-----------------------------|
| Family               | The IP65 Project Range      |
| Order Code           | 10102H/W/C                  |
| Colour               | White                       |
| Material             | Aluminium                   |
| Shape                | Circular                    |
| Height               | 30mm                        |
| Diameter             | 40mm                        |
| Cutout Hole Diameter | 30mm                        |
| Recessed Ceiling     | Yes                         |
| Depth Required       | 50mm                        |
| Indoor               | Yes                         |
| Outdoor              | Yes                         |
| Adjustable           | No                          |