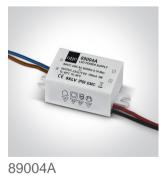

## **Product Datasheet**

www.1-light.eu

02 Recessed Spots Fixed LED>The IP65 Project Range

### 10102H/W/C



2W COB LED recessed spot IP65.

Requires 700mA driver.

Complies with standard EN60598-1 and any other specific standards.

















#### Downloads









#### Dimensions



#### Gallery



#### Must be ordered separately





89004AT

#### Physical Specification

| Item Group           | 02 Recessed Spots Fixed LED |
|----------------------|-----------------------------|
| Family               | The IP65 Project Range      |
| Order Code           | 10102H/W/C                  |
| Colour               | White                       |
| Material             | Aluminium                   |
| Shape                | Circular                    |
| Height               | 30mm                        |
| Diameter             | 40mm                        |
| Cutout Hole Diameter | 30mm                        |
| Recessed Ceiling     | Yes                         |
| Depth Required       | 50mm                        |
| Indoor               | Yes                         |
| Outdoor              | Yes