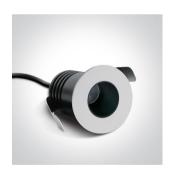

### 10102H/W/C

2W COB LED recessed spot IP65.

Requires 700mA driver.

Complies with standard EN60598-1 and any other specific standards.

#### Physical Specification

| Item Group           | 02 Recessed Spots Fixed LED |
|----------------------|-----------------------------|
| Family               | The IP65 Project Range      |
| Order Code           | 10102H/W/C                  |
| Colour               | White                       |
| Material             | Aluminium                   |
| Shape                | Circular                    |
| Height               | 30mm                        |
| Diameter             | 40mm                        |
| Cutout Hole Diameter | 30mm                        |
| Recessed Ceiling     | Yes                         |
| Depth Required       | 50mm                        |
| Indoor               | Yes                         |
| Outdoor              | Yes                         |
| Adjustable           | No                          |

#### Electrical Characteristics

| Fitting       |                  |
|---------------|------------------|
| Input Type    | Constant Current |
| Input Current | 700mA            |
| Safety Class  | (III)            |
| Power(Watts)  | 2W               |
| IP Rating     | IP65             |
| Light Source  | LED built in     |
| LED Type      | СОВ              |
| LED Brand     | Lumileds         |
| LED Number    | 1                |
| Cable Length  | 100cm            |
| F Mark        | F                |