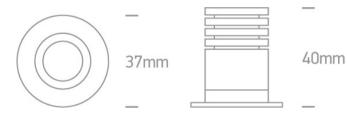

#### Dimensions

#### Physical Specification

| Item Group           | 02 Recessed Spots Fixed LED |
|----------------------|-----------------------------|
| Family               | The IP65 Project Range      |
| Order Code           | 10102H/W/C                  |
| Colour               | White                       |
| Material             | Aluminium                   |
| Shape                | Circular                    |
| Height               | 30mm                        |
| Diameter             | 40mm                        |
| Cutout Hole Diameter | 30mm                        |
| Recessed Ceiling     | Yes                         |
| Depth Required       | 50mm                        |
| Indoor               | Yes                         |
| Outdoor              | Yes                         |
| Adjustable           | No                          |