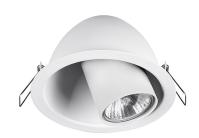

Interior use

PACKAGE DIMENSIONS

13.5cm/13.5cm/14.5cm

(L/W/H)

**NET/GROSS WEIGHT** 0.45kg/0.54kg ASSEMBLY METHOD **Recessed assembly** White LEADING/SUPPLEMENTARY COLOR **MATERIALS Painted steel** 

**STYLE** Modern