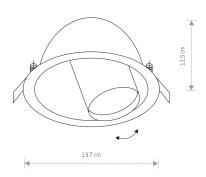

**POWER SUPPLY** ~220-230V/50/60Hz

**I** DIMENSIONS

**ELECTRICAL SECURITY CLASS** 

**CUT OUT** 

**HOLE SHAPE HOLE DIMENSIONS** 

Round fi.12.9cm