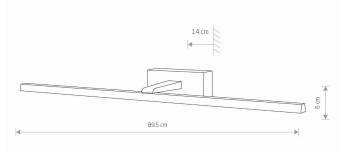

Interior use

30000h LIFETIME

THIS PRODUCT 9174 CONTAINS A LIGHT SOURCE 7894 OF ENERGY EFFICIENCY CLASS: E

90,5cm/15cm/7cm

(L/W/H)

**NET/GROSS WEIGHT** 

PACKAGE DIMENSIONS

0,4kg/0,61kg DIMENSIONS