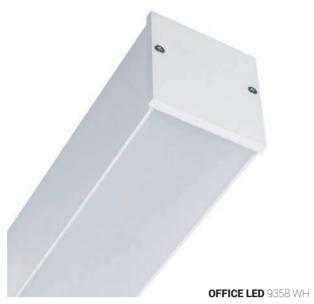

## Pobrano z mamadecor.pl

OFFICE LED 9355 WH 9356 GR CertaFlux LED Strip and CertaDrive made by PHILIPS inside

LIFETIME min 50 000 h **5 YEARS WARRANTY** 

| NAME       | SIZE   | INPUT POWER | COLOUR TEMP. | LUMINOUS FLUX | LUMINAIRE<br>EFFICIENCY | COLOUR RENDERING<br>INDEX (CRI ≥) | INPUT       | LIFETIME |
|------------|--------|-------------|--------------|---------------|-------------------------|-----------------------------------|-------------|----------|
| HALL LED   | 150 cm | 43W         | 4000K        | 5200 lm       | 120 <b>l</b> m/W        | 80                                | ~230V, 50Hz | 50 000 h |
| OFFICE LED | 150 cm | 43W         | 4000K        | 4800 lm       | 110 <b>l</b> m/W        | 80                                | ~230V, 50Hz | 50 000 h |