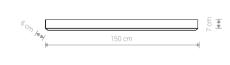

## Pobrano z mamadecor.pl

OFFICE LED 9355 WH 9356 GR CertaFlux LED Strip and CertaDrive made by PHILIPS inside

LIFETIME min 50 000 h **5 YEARS WARRANTY** 

| NAME       | SIZE   | INPUT POWER | COLOUR TEMP. | LUMINOUS FLUX | LUMINAIRE<br>EFFICIENCY | COLOUR RENDERING<br>INDEX (CRI ≥) | INPUT       | LIFETIME |
|------------|--------|-------------|--------------|---------------|-------------------------|-----------------------------------|-------------|----------|
| HALL LED   | 150 cm | 43W         | 4000K        | 5200 lm       | 120 <b>l</b> m/W        | 80                                | ~230V, 50Hz | 50 000 h |
| OFFICE LED | 150 cm | 43W         | 4000K        | 4800 lm       | 110 <b>l</b> m/W        | 80                                | ~230V, 50Hz | 50 000 h |