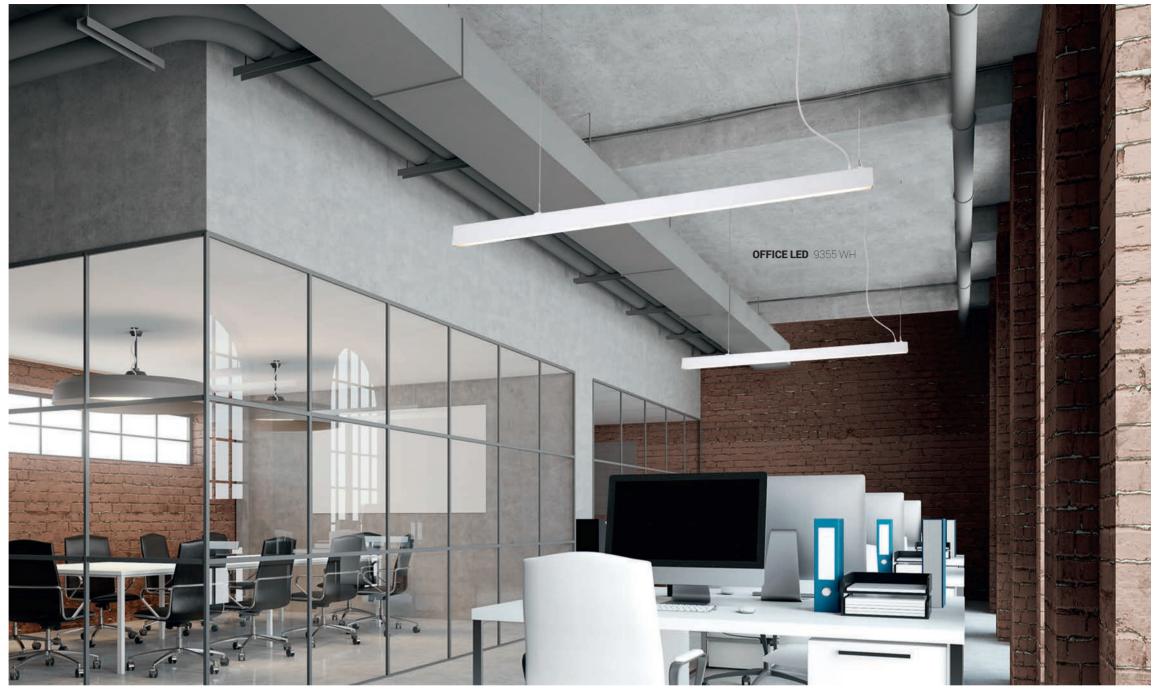

## Pobrano z mamadecor.pl

OFFICE LED 9355 WH 9356 GR CertaFlux LED Strip and CertaDrive made by PHILIPS inside

LIFETIME min 50 000 h **5 YEARS WARRANTY** 

| NAME       | SIZE   | INPUT POWER | COLOUR TEMP. | LUMINOUS FLUX | LUMINAIRE<br>EFFICIENCY | COLOUR RENDERING<br>INDEX (CRI ≥) | INPUT       | LIFETIME |
|------------|--------|-------------|--------------|---------------|-------------------------|-----------------------------------|-------------|----------|
| HALL LED   | 150 cm | 43W         | 4000K        | 5200 lm       | 120 <b>l</b> m/W        | 80                                | ~230V, 50Hz | 50 000 h |
| OFFICE LED | 150 cm | 43W         | 4000K        | 4800 lm       | 110 <b>l</b> m/W        | 80                                | ~230V, 50Hz | 50 000 h |