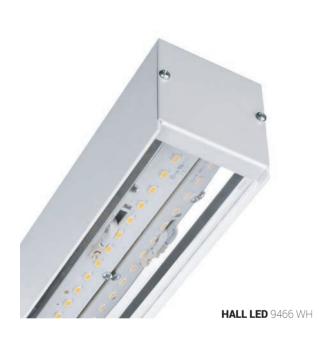

## Pobrano z mamadecor.pl

OFFICE LED 9355 WH 9356 GR CertaFlux LED Strip and CertaDrive made by PHILIPS inside

LIFETIME min 50 000 h **5 YEARS WARRANTY** 

| NAME       | SIZE   | INPUT POWER | COLOUR TEMP. | LUMINOUS FLUX | LUMINAIRE<br>EFFICIENCY | COLOUR RENDERING<br>INDEX (CRI ≥) | INPUT       | LIFETIME |
|------------|--------|-------------|--------------|---------------|-------------------------|-----------------------------------|-------------|----------|
| HALL LED   | 150 cm | 43W         | 4000K        | 5200 lm       | 120 <b>l</b> m/W        | 80                                | ~230V, 50Hz | 50 000 h |
| OFFICE LED | 150 cm | 43W         | 4000K        | 4800 lm       | 110 <b>l</b> m/W        | 80                                | ~230V, 50Hz | 50 000 h |