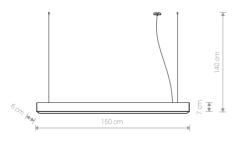

## Pobrano z mamadecor.pl

OFFICE LED 9355 WH 9356 GR CertaFlux LED Strip and CertaDrive made by PHILIPS inside

LIFETIME min 50 000 h **5 YEARS WARRANTY** 

| NAME       | SIZE   | INPUT POWER | COLOUR TEMP. | LUMINOUS FLUX | LUMINAIRE<br>EFFICIENCY | COLOUR RENDERING<br>INDEX (CRI ≥) | INPUT       | LIFETIME |
|------------|--------|-------------|--------------|---------------|-------------------------|-----------------------------------|-------------|----------|
| HALL LED   | 150 cm | 43W         | 4000K        | 5200 lm       | 120 <b>l</b> m/W        | 80                                | ~230V, 50Hz | 50 000 h |
| OFFICE LED | 150 cm | 43W         | 4000K        | 4800 lm       | 110 <b>l</b> m/W        | 80                                | ~230V, 50Hz | 50 000 h |