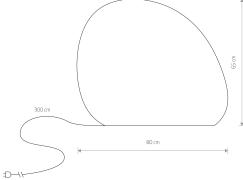

## Nowodvorski

| LUMINAIRE MODEL                   | STONE L                                                    | CATALOGUE GROUP   | -              |
|-----------------------------------|------------------------------------------------------------|-------------------|----------------|
|                                   | 10581                                                      | COUNTRY OF ORIGIN | MADE IN POLAND |
| LIGHT SOURCE                      | E27                                                        |                   |                |
| LIGHT SOURCES TYPE                | Replaceable                                                |                   |                |
| MAXIMUM WATTAGE                   | 25W                                                        |                   |                |
| LAMP INCLUDES SOURCE OF           | LIGHT No                                                   |                   |                |
| NUMBER OF LIGHT SOURCES           | 1                                                          |                   |                |
| IP                                | IP44                                                       |                   |                |
| ERICE K 👁 🗷                       |                                                            |                   |                |
| PACKAGE DIMENSIONS<br>(L/W/H)     | 80cm/35cm/67cm                                             |                   |                |
| NET/GROSS WEIGHT                  | 4.15kg/—                                                   |                   |                |
| ASSEMBLY METHOD                   | Free-standing/Pin for<br>ound/Sheet metal for hard<br>base |                   |                |
| LEADING/SUPPLEMENTARY COLOR White |                                                            |                   |                |
| MATERIALS                         | Plastic PE                                                 |                   |                |
| STYLE                             | Modern                                                     | <br>DIMENSIONS    |                |
| ELECTRICAL SECURITY CLASS         | 5 II                                                       | DIMENSIONS        |                |
| POWER SUPPLY                      | ~220-230V/50/60Hz                                          |                   |                |