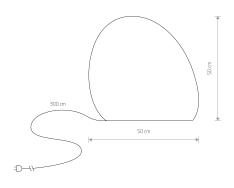

PACKAGE DIMENSIONS **54cm/34cm/51cm** (L/W/H)

NET/GROSS WEIGHT 2.5kg/—

ASSEMBLY METHOD Free-standing/Pin for ground/Sheet metal for hard

base

LEADING/SUPPLEMENTARY COLOR White

MATERIALS Plastic PE STYLE Modern