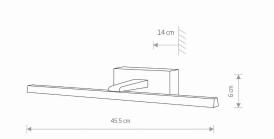

DIMENSIONS

46,5cm/15cm/7cm

| (L/W/H)               |                              |
|-----------------------|------------------------------|
| NET/GROSS WEIGHT      | 0,29kg/0,40kg                |
| ASSEMBLY METHOD       | Direct assembly              |
| LEADING/SUPPLEMENTA   | RY COLOR White               |
| MATERIALS             | Painted aluminum, Plastic PC |
|                       |                              |
| STYLE                 | Modern                       |
| ELECTRICAL SECURITY C |                              |
|                       |                              |